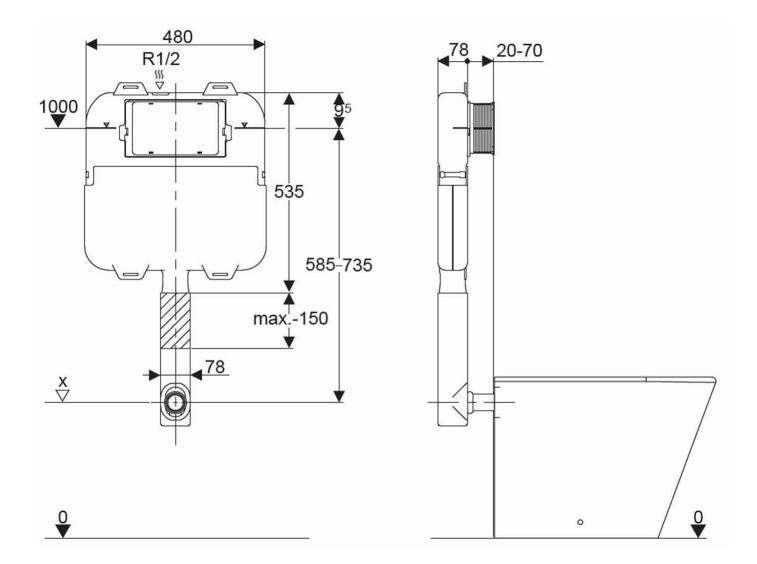

### **Product Specifications**

| Material                   | Foam insulated ABS tank                                          |
|----------------------------|------------------------------------------------------------------|
| Width                      | 480mm                                                            |
| Thickness                  | 90mm                                                             |
| Height                     | 1140mm                                                           |
| Height adjustment<br>range | 150mm                                                            |
| Operation                  | Mechanical                                                       |
| Compatibility              | Suitable for Raymor Wall<br>Faced Pans 133608,<br>203147, 203148 |
| iniet valve                | Side entry inlet valve<br>(fixed top left water<br>point)        |
| Outlet Valve               | 4.5/3L dual flush outlet valve                                   |
| Buttons                    | Not included                                                     |