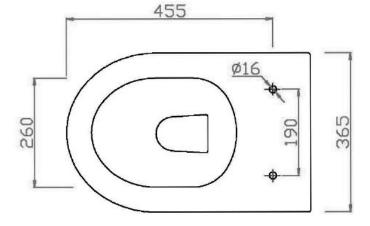

## **Product Specifications**

Material Vitreous china pan,

**Duroplast seat** 

**Cistern compatibility** Compatible with 133141 in

wall cistern

(sold separately)

**Rim type** Box Rim

Seat Soft close seat, quick

release metal hinges

**Trap type** P Trap

**Inclusions** Wall Faced Pan

Slim Seat Variance Bend Floor fixing

**Installation Instructions** 

Clean using a soft

Maintenance & care instructions

sponge or cloth with warm soapy water or detergent. Never use harsh chemicals, abrasive brushes or scourer pads to clean products. Rinse with water immediately after using any cleaning solution.