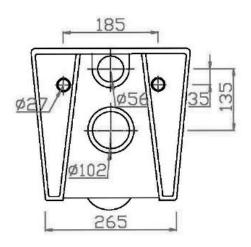

## **Product Specifications**

Material Vitreous china pan,

**Duroplast seat** 

**Cistern compatibility** Compatible with 133141 in

wall cistern

(sold separately)

**Rim type** Box Rim

Seat Soft close seat, quick

release metal hinges

**Trap type** P Trap

**Inclusions** Wall Faced Pan

Slim Seat Variance Bend Floor fixing

**Installation Instructions** 

Clean using a soft

Maintenance & care instructions

sponge or cloth with warm soapy water or detergent. Never use harsh chemicals, abrasive brushes or scourer pads to clean products. Rinse with water immediately after using any cleaning solution.