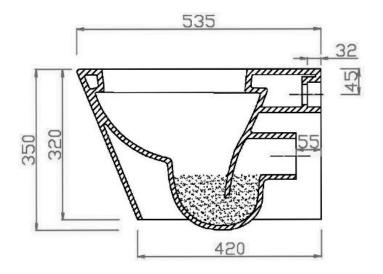

## **Product Specifications**

Material Vitreous china pan,

**Duroplast seat** 

**Cistern compatibility** Compatible with 133141 in

wall cistern

(sold separately)

**Rim type** Box Rim

Seat Soft close seat, quick

release metal hinges

**Trap type** P Trap

**Inclusions** Wall Faced Pan

Slim Seat Variance Bend Floor fixing

**Installation Instructions** 

Clean using a soft

Maintenance & care instructions

sponge or cloth with warm soapy water or detergent. Never use harsh chemicals, abrasive brushes or scourer pads to clean products. Rinse with water immediately after using any cleaning solution.