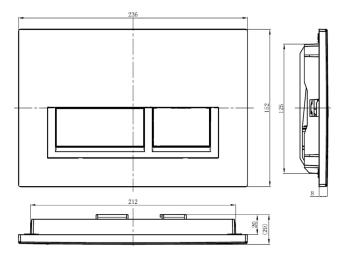

## **Product Specifications**

Material ABS

**Finish** Chrome plated

Width 236mm Height 152mm Plate thickness 8mm

**Operation** Mechanical, half and full

flush

**Compatibility** Suitable for installation

with In Wall cisterns 133141 and 133137