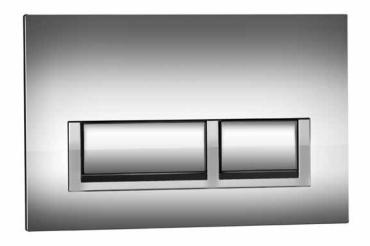

## Dual Flush Plate, Rectangular, Chrome

Product Code: 153203

**Includes** Flush plate

Installation instructions

**Warranty** 5 years - flush button,

PVD and electroplate finishes, fittings.

## **Product Specifications**

Material ABS

**Finish** Chrome plated

Width 236mm Height 152mm Plate thickness 8mm

**Operation** Mechanical, half and full

flush

**Compatibility** Suitable for installation

with In Wall cisterns 133141 and 133137