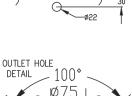

## Sigma Inset Basin 460 x 320mm.

Product Code: 203076

A detailed map of the overflow hole

For more information call 1800 BATHROOM (1800 228 476) or visit raymor.com.au

 Begistered trademark of Tradelink. All dimensions are in millimetres. Dimensions are approximate and should be checked against the physical product before installation. Changes may be made to this specification without notice due to our commitment to continual improvement. See raymor.com.au for full warranty details. All dimensions in mm. Version 1