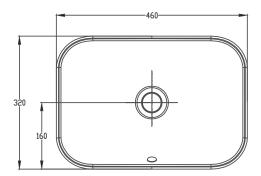

## **Product Specifications.**

320mm

Depth

| Warranty          | 20 years - vitreous china<br>5 years - plug and waste, overflow ring, bottle<br>trap, chrome, PVD and electroplate finishes,<br>fittings; 1 year - seals and labour | Inclusions         | Chrome pop up plug and waste with hair<br>catcher<br>Installation instructions |
|-------------------|---------------------------------------------------------------------------------------------------------------------------------------------------------------------|--------------------|--------------------------------------------------------------------------------|
| Colour            | White                                                                                                                                                               | Maintenance & Care |                                                                                |
| Installation Type | Inset                                                                                                                                                               |                    |                                                                                |
| Material          | Vitreous China                                                                                                                                                      |                    |                                                                                |
| Taphole           | None                                                                                                                                                                |                    |                                                                                |
| Overflow          | No                                                                                                                                                                  |                    |                                                                                |
| Width             | 460mm                                                                                                                                                               |                    |                                                                                |
| Height            | 143mm                                                                                                                                                               |                    |                                                                                |