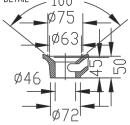

## **Product Specifications.**

320mm

Depth

| Warranty          | 20 years - vitreous china<br>5 years - plug and waste, overflow ring, bottle<br>trap, chrome, PVD and electroplate finishes,<br>fittings; 1 year - seals and labour | Inclusions         | Chrome pop up plug and waste with hair<br>catcher<br>Installation instructions |
|-------------------|---------------------------------------------------------------------------------------------------------------------------------------------------------------------|--------------------|--------------------------------------------------------------------------------|
| Colour            | White                                                                                                                                                               | Maintenance & Care |                                                                                |
| Installation Type | Inset                                                                                                                                                               |                    |                                                                                |
| Material          | Vitreous China                                                                                                                                                      |                    |                                                                                |
| Taphole           | None                                                                                                                                                                |                    |                                                                                |
| Overflow          | No                                                                                                                                                                  |                    |                                                                                |
| Width             | 460mm                                                                                                                                                               |                    |                                                                                |
| Height            | 143mm                                                                                                                                                               |                    |                                                                                |