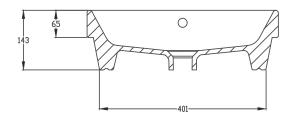

## **Product Specifications.**

320mm

Depth

| Warranty          | 20 years - vitreous china<br>5 years - plug and waste, overflow ring, bottle<br>trap, chrome, PVD and electroplate finishes,<br>fittings; 1 year - seals and labour | Inclusions         | Chrome pop up plug and waste with hair<br>catcher<br>Installation instructions |
|-------------------|---------------------------------------------------------------------------------------------------------------------------------------------------------------------|--------------------|--------------------------------------------------------------------------------|
| Colour            | White                                                                                                                                                               | Maintenance & Care |                                                                                |
| Installation Type | Inset                                                                                                                                                               |                    |                                                                                |
| Material          | Vitreous China                                                                                                                                                      |                    |                                                                                |
| Taphole           | None                                                                                                                                                                |                    |                                                                                |
| Overflow          | No                                                                                                                                                                  |                    |                                                                                |
| Width             | 460mm                                                                                                                                                               |                    |                                                                                |
| Height            | 143mm                                                                                                                                                               |                    |                                                                                |