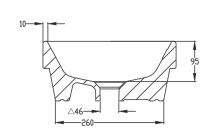

## **Product Specifications.**

320mm

Depth

| Warranty          | 20 years - vitreous china<br>5 years - plug and waste, overflow ring, bottle<br>trap, chrome, PVD and electroplate finishes,<br>fittings; 1 year - seals and labour | Inclusions         | Chrome pop up plug and waste with hair<br>catcher<br>Installation instructions |
|-------------------|---------------------------------------------------------------------------------------------------------------------------------------------------------------------|--------------------|--------------------------------------------------------------------------------|
| Colour            | White                                                                                                                                                               | Maintenance & Care |                                                                                |
| Installation Type | Inset                                                                                                                                                               |                    |                                                                                |
| Material          | Vitreous China                                                                                                                                                      |                    |                                                                                |
| Taphole           | None                                                                                                                                                                |                    |                                                                                |
| Overflow          | No                                                                                                                                                                  |                    |                                                                                |
| Width             | 460mm                                                                                                                                                               |                    |                                                                                |
| Height            | 143mm                                                                                                                                                               |                    |                                                                                |