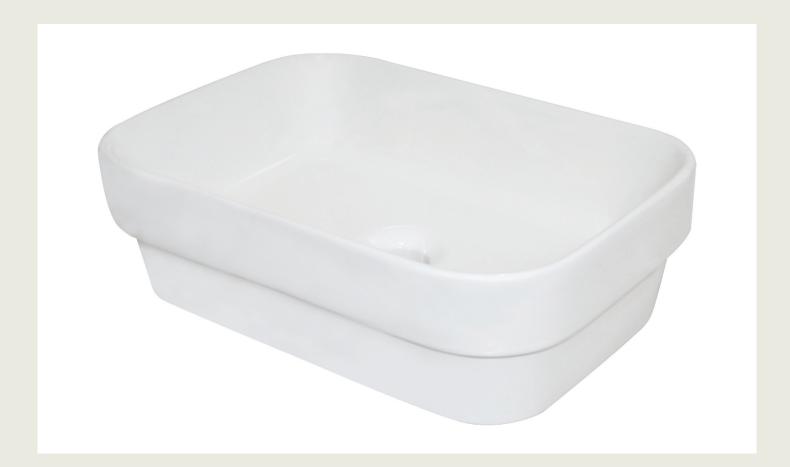

## Sigma Inset Basin 460 x 320mm.

Product Code: 203076

## **Product Specifications.**

320mm

Depth

| Warranty          | 20 years - vitreous china<br>5 years - plug and waste, overflow ring, bottle<br>trap, chrome, PVD and electroplate finishes,<br>fittings; 1 year - seals and labour | Inclusions         | Chrome pop up plug and waste with hair<br>catcher<br>Installation instructions |
|-------------------|---------------------------------------------------------------------------------------------------------------------------------------------------------------------|--------------------|--------------------------------------------------------------------------------|
| Colour            | White                                                                                                                                                               | Maintenance & Care |                                                                                |
| Installation Type | Inset                                                                                                                                                               |                    |                                                                                |
| Material          | Vitreous China                                                                                                                                                      |                    |                                                                                |
| Taphole           | None                                                                                                                                                                |                    |                                                                                |
| Overflow          | No                                                                                                                                                                  |                    |                                                                                |
| Width             | 460mm                                                                                                                                                               |                    |                                                                                |
| Height            | 143mm                                                                                                                                                               |                    |                                                                                |