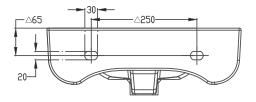

### **Product Specifications.**

| Warranty          | 20 years - vitreous china<br>5 years - plug and waste, overflow ring, bottle<br>trap, chrome, PVD and electroplate finishes,<br>fittings; 1 year - seals and labour | Inclusions                               | Chrome pop up plug and waste with hair<br>catcher<br>Chrome overflow ring<br>Wall fixing kit |
|-------------------|---------------------------------------------------------------------------------------------------------------------------------------------------------------------|------------------------------------------|----------------------------------------------------------------------------------------------|
| Colour            | White                                                                                                                                                               |                                          | Installation instructions                                                                    |
| Installation Type | Wall Hung                                                                                                                                                           | Care warm soa<br>abrasive b<br>products. | Clean using a soft sponge or cloth with<br>warm soapy water or detergent. Never use          |
| Material          | Vitreous China                                                                                                                                                      |                                          | abrasive brushes or scourer pads to clean                                                    |
| Taphole           | 1                                                                                                                                                                   |                                          | products. Rinse with water immediately after<br>using any cleaning solution                  |
| Overflow          | Yes                                                                                                                                                                 |                                          |                                                                                              |
| Width             | 460mm                                                                                                                                                               |                                          |                                                                                              |
| Height            | 158mm                                                                                                                                                               |                                          |                                                                                              |
| Depth             | 380mm                                                                                                                                                               |                                          |                                                                                              |