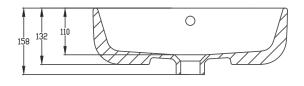

### **Product Specifications.**

| Warranty          | 20 years - vitreous china<br>5 years - plug and waste, overflow ring, bottle<br>trap, chrome, PVD and electroplate finishes,<br>fittings; 1 year - seals and labour | Inclusions                               | Chrome pop up plug and waste with hair<br>catcher<br>Chrome overflow ring<br>Wall fixing kit |
|-------------------|---------------------------------------------------------------------------------------------------------------------------------------------------------------------|------------------------------------------|----------------------------------------------------------------------------------------------|
| Colour            | White                                                                                                                                                               |                                          | Installation instructions                                                                    |
| Installation Type | Wall Hung                                                                                                                                                           | Care warm soa<br>abrasive b<br>products. | Clean using a soft sponge or cloth with<br>warm soapy water or detergent. Never use          |
| Material          | Vitreous China                                                                                                                                                      |                                          | abrasive brushes or scourer pads to clean                                                    |
| Taphole           | 1                                                                                                                                                                   |                                          | products. Rinse with water immediately after<br>using any cleaning solution                  |
| Overflow          | Yes                                                                                                                                                                 |                                          |                                                                                              |
| Width             | 460mm                                                                                                                                                               |                                          |                                                                                              |
| Height            | 158mm                                                                                                                                                               |                                          |                                                                                              |
| Depth             | 380mm                                                                                                                                                               |                                          |                                                                                              |