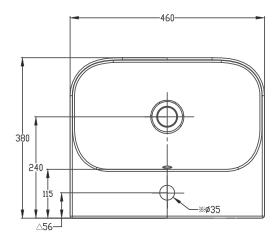

### **Product Specifications.**

| Warranty          | 20 years - vitreous china<br>5 years - plug and waste, overflow ring, bottle<br>trap, chrome, PVD and electroplate finishes,<br>fittings; 1 year - seals and labour | Inclusions                               | Chrome pop up plug and waste with hair<br>catcher<br>Chrome overflow ring<br>Wall fixing kit |
|-------------------|---------------------------------------------------------------------------------------------------------------------------------------------------------------------|------------------------------------------|----------------------------------------------------------------------------------------------|
| Colour            | White                                                                                                                                                               |                                          | Installation instructions                                                                    |
| Installation Type | Wall Hung                                                                                                                                                           | Care warm soa<br>abrasive b<br>products. | Clean using a soft sponge or cloth with<br>warm soapy water or detergent. Never use          |
| Material          | Vitreous China                                                                                                                                                      |                                          | abrasive brushes or scourer pads to clean                                                    |
| Taphole           | 1                                                                                                                                                                   |                                          | products. Rinse with water immediately after<br>using any cleaning solution                  |
| Overflow          | Yes                                                                                                                                                                 |                                          |                                                                                              |
| Width             | 460mm                                                                                                                                                               |                                          |                                                                                              |
| Height            | 158mm                                                                                                                                                               |                                          |                                                                                              |
| Depth             | 380mm                                                                                                                                                               |                                          |                                                                                              |