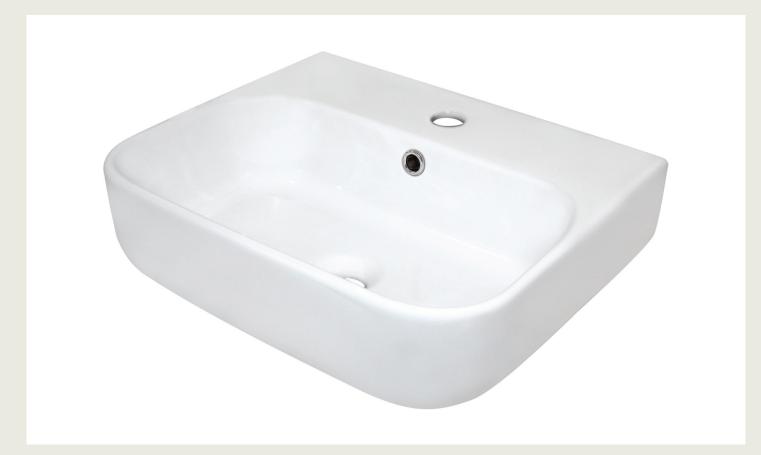

## Sigma Wall Hung Basin 460 x 380mm.

Product Code: 203078

### **Product Specifications.**

| Warranty          | 20 years - vitreous china<br>5 years - plug and waste, overflow ring, bottle<br>trap, chrome, PVD and electroplate finishes,<br>fittings; 1 year - seals and labour | Inclusions                               | Chrome pop up plug and waste with hair<br>catcher<br>Chrome overflow ring<br>Wall fixing kit |
|-------------------|---------------------------------------------------------------------------------------------------------------------------------------------------------------------|------------------------------------------|----------------------------------------------------------------------------------------------|
| Colour            | White                                                                                                                                                               |                                          | Installation instructions                                                                    |
| Installation Type | Wall Hung                                                                                                                                                           | Care warm soa<br>abrasive b<br>products. | Clean using a soft sponge or cloth with<br>warm soapy water or detergent. Never use          |
| Material          | Vitreous China                                                                                                                                                      |                                          | abrasive brushes or scourer pads to clean                                                    |
| Taphole           | 1                                                                                                                                                                   |                                          | products. Rinse with water immediately after<br>using any cleaning solution                  |
| Overflow          | Yes                                                                                                                                                                 |                                          |                                                                                              |
| Width             | 460mm                                                                                                                                                               |                                          |                                                                                              |
| Height            | 158mm                                                                                                                                                               |                                          |                                                                                              |
| Depth             | 380mm                                                                                                                                                               |                                          |                                                                                              |