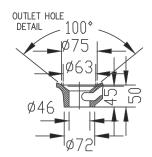

### **Product Specifications.**

| Warranty          | 20 years - vitreous china<br>5 years - plug and waste, overflow ring, bottle<br>trap, chrome, PVD and electroplate finishes,<br>fittings; 1 year - seals and labour | Inclusions                               | Chrome pop up plug and waste with hair<br>catcher<br>Chrome overflow ring<br>Wall fixing kit |
|-------------------|---------------------------------------------------------------------------------------------------------------------------------------------------------------------|------------------------------------------|----------------------------------------------------------------------------------------------|
| Colour            | White                                                                                                                                                               |                                          | Installation instructions                                                                    |
| Installation Type | Wall Hung                                                                                                                                                           | Care warm soa<br>abrasive b<br>products. | Clean using a soft sponge or cloth with<br>warm soapy water or detergent. Never use          |
| Material          | Vitreous China                                                                                                                                                      |                                          | abrasive brushes or scourer pads to clean                                                    |
| Taphole           | 1                                                                                                                                                                   |                                          | products. Rinse with water immediately after<br>using any cleaning solution                  |
| Overflow          | Yes                                                                                                                                                                 |                                          |                                                                                              |
| Width             | 460mm                                                                                                                                                               |                                          |                                                                                              |
| Height            | 158mm                                                                                                                                                               |                                          |                                                                                              |
| Depth             | 380mm                                                                                                                                                               |                                          |                                                                                              |