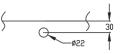

### **Product Specifications.**

| Warranty          | 20 years - vitreous china<br>5 years - plug and waste, overflow ring, bottle<br>trap, chrome, PVD and electroplate finishes,<br>fittings; 1 year - seals and labour | Inclusions                               | Chrome pop up plug and waste with hair<br>catcher<br>Chrome overflow ring<br>Wall fixing kit |
|-------------------|---------------------------------------------------------------------------------------------------------------------------------------------------------------------|------------------------------------------|----------------------------------------------------------------------------------------------|
| Colour            | White                                                                                                                                                               |                                          | Installation instructions                                                                    |
| Installation Type | Wall Hung                                                                                                                                                           | Care warm soa<br>abrasive b<br>products. | Clean using a soft sponge or cloth with<br>warm soapy water or detergent. Never use          |
| Material          | Vitreous China                                                                                                                                                      |                                          | abrasive brushes or scourer pads to clean                                                    |
| Taphole           | 1                                                                                                                                                                   |                                          | products. Rinse with water immediately after<br>using any cleaning solution                  |
| Overflow          | Yes                                                                                                                                                                 |                                          |                                                                                              |
| Width             | 460mm                                                                                                                                                               |                                          |                                                                                              |
| Height            | 158mm                                                                                                                                                               |                                          |                                                                                              |
| Depth             | 380mm                                                                                                                                                               |                                          |                                                                                              |