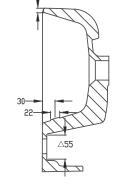

### **Product Specifications.**

| Warranty          | 20 years - vitreous china<br>5 years - plug and waste, overflow ring, bottle<br>trap, chrome, PVD and electroplate finishes,<br>fittings; 1 year - seals and labour | Inclusions                               | Chrome pop up plug and waste with hair<br>catcher<br>Chrome overflow ring<br>Wall fixing kit |
|-------------------|---------------------------------------------------------------------------------------------------------------------------------------------------------------------|------------------------------------------|----------------------------------------------------------------------------------------------|
| Colour            | White                                                                                                                                                               |                                          | Installation instructions                                                                    |
| Installation Type | Wall Hung                                                                                                                                                           | Care warm soa<br>abrasive b<br>products. | Clean using a soft sponge or cloth with<br>warm soapy water or detergent. Never use          |
| Material          | Vitreous China                                                                                                                                                      |                                          | abrasive brushes or scourer pads to clean                                                    |
| Taphole           | 1                                                                                                                                                                   |                                          | products. Rinse with water immediately after<br>using any cleaning solution                  |
| Overflow          | Yes                                                                                                                                                                 |                                          |                                                                                              |
| Width             | 460mm                                                                                                                                                               |                                          |                                                                                              |
| Height            | 158mm                                                                                                                                                               |                                          |                                                                                              |
| Depth             | 380mm                                                                                                                                                               |                                          |                                                                                              |