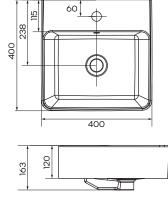

## **Product Specifications**

| Colour                    | White                                                                                       |
|---------------------------|---------------------------------------------------------------------------------------------|
| Material                  | Vitreous china                                                                              |
| Width                     | 400mm                                                                                       |
| Height                    | 163mm                                                                                       |
| Depth                     | 400mm                                                                                       |
| Capacity                  | 7.81L                                                                                       |
| Installation              | Counter Top                                                                                 |
| Tap Holes                 | 1 Tap hole                                                                                  |
| Overflow                  | Yes                                                                                         |
| Waste Included            | Yes                                                                                         |
| Inclusions                | Chrome Pop Up Plug and Waste with Hair Catcher                                              |
|                           | Chrome overflow ring                                                                        |
|                           | Installation instructions                                                                   |
| Country of<br>Manufacture | China                                                                                       |
| Maintenance & Care        | Surfaces should be regularly<br>cleaned with a soft, dampened<br>cloth or sponge with warm, |