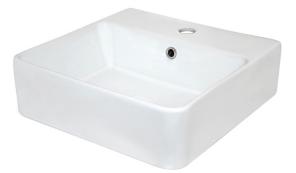

## **Edge II Counter Top Basin** White Product Code: 203072

## **Product Specifications**

| Colour                    | White                                                                                       |
|---------------------------|---------------------------------------------------------------------------------------------|
| Material                  | Vitreous china                                                                              |
| Width                     | 400mm                                                                                       |
| Height                    | 163mm                                                                                       |
| Depth                     | 400mm                                                                                       |
| Capacity                  | 7.81L                                                                                       |
| Installation              | Counter Top                                                                                 |
| Tap Holes                 | 1 Tap hole                                                                                  |
| Overflow                  | Yes                                                                                         |
| Waste Included            | Yes                                                                                         |
| Inclusions                | Chrome Pop Up Plug and Waste with Hair Catcher                                              |
|                           | Chrome overflow ring                                                                        |
|                           | Installation instructions                                                                   |
| Country of<br>Manufacture | China                                                                                       |
| Maintenance & Care        | Surfaces should be regularly<br>cleaned with a soft, dampened<br>cloth or sponge with warm, |