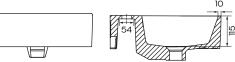

## **Product Specifications**

| Colour                    | White                                                                                       |
|---------------------------|---------------------------------------------------------------------------------------------|
| Material                  | Vitreous china                                                                              |
| Width                     | 400mm                                                                                       |
| Height                    | 163mm                                                                                       |
| Depth                     | 400mm                                                                                       |
| Capacity                  | 7.81L                                                                                       |
| Installation              | Counter Top                                                                                 |
| Tap Holes                 | 1 Tap hole                                                                                  |
| Overflow                  | Yes                                                                                         |
| Waste Included            | Yes                                                                                         |
| Inclusions                | Chrome Pop Up Plug and Waste with Hair Catcher                                              |
|                           | Chrome overflow ring                                                                        |
|                           | Installation instructions                                                                   |
| Country of<br>Manufacture | China                                                                                       |
| Maintenance & Care        | Surfaces should be regularly<br>cleaned with a soft, dampened<br>cloth or sponge with warm, |