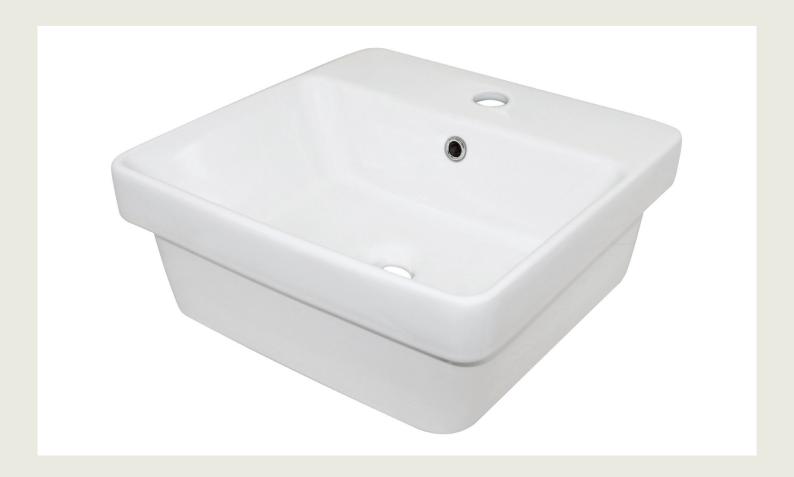

# Edge II Inset Basin 400 x 400mm.

Product Code: 203073

## Edge II Inset Basin 400 x 400mm.

Product Code: 203073

For more information call 1800 BATHROOM (1800 228 476) or visit raymor.com.au

® Registered trademark of Tradelink. All dimensions are in millimetres. Dimensions are approximate and should be checked against the physical product before installation. Changes may be made to this specification without notice due to our commitment to continual improvement. See raymor.com.au for full warranty details. All dimensions in mm. Version 1