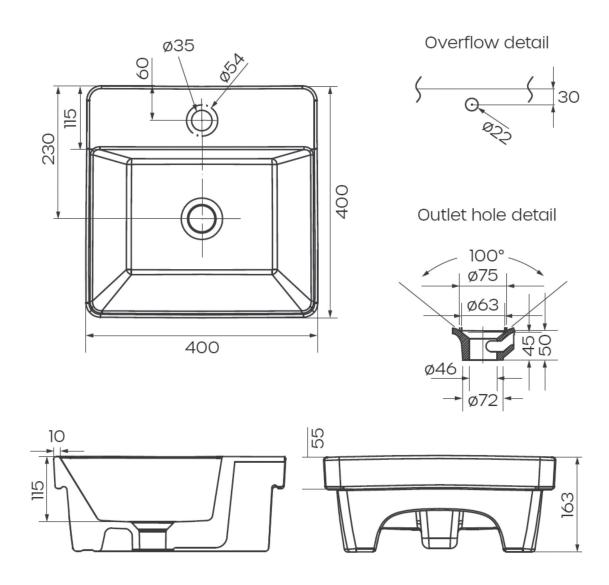

### **Product Specifications.**

| Warranty          | 20 years - vitreous china<br>5 years - plug and waste, overflow ring, bottle<br>trap, chrome, PVD and electroplate finishes,<br>fittings; 1 year - seals and labour | Inclusions            | Chrome pop up plug and waste with hair<br>catcher<br>Chrome overflow ring<br>Installation instructions                                                                                                          |
|-------------------|---------------------------------------------------------------------------------------------------------------------------------------------------------------------|-----------------------|-----------------------------------------------------------------------------------------------------------------------------------------------------------------------------------------------------------------|
| Colour            | White                                                                                                                                                               | Maintenance &<br>Care | Clean using a soft sponge or cloth with<br>warm soapy water or detergent. Never use<br>abrasive brushes or scourer pads to clean<br>products. Rinse with water immediately after<br>using any cleaning solution |
| Installation Type | Inset                                                                                                                                                               |                       |                                                                                                                                                                                                                 |
| Material          | Vitreous China                                                                                                                                                      |                       |                                                                                                                                                                                                                 |
| Taphole           | 1                                                                                                                                                                   |                       |                                                                                                                                                                                                                 |
| Overflow          | Yes                                                                                                                                                                 |                       |                                                                                                                                                                                                                 |
| Width             | 400mm                                                                                                                                                               |                       |                                                                                                                                                                                                                 |
| Height            | 163mm                                                                                                                                                               |                       |                                                                                                                                                                                                                 |
| Depth             | 400mm                                                                                                                                                               |                       |                                                                                                                                                                                                                 |