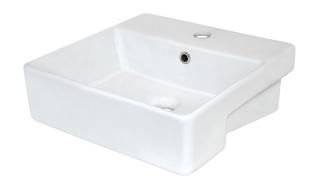

## **Edge II Semi Recessed Basin**

## White

Product Code: 203074

**Warranty** 20 years - vitreous china

5 years - plug & waste, overflow ring, bottle trap, chrome, PVD & electroplate

finishes & fittings

1 year - seals & labour

## **Product Specifications**

**Colour** White

Material Vitreous china

Width 400mm
Height 163mm
Depth 400mm
Capacity 8.28L

**Installation** Semi Recessed

**Tap Holes** 1 Tap hole

Overflow Yes Waste Included Yes