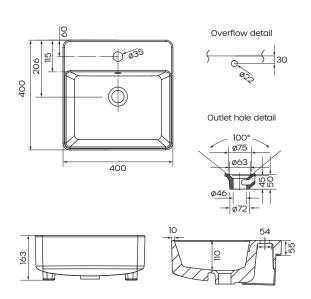

## **Product Specifications**

**Colour** White

Material Vitreous china

Width 400mm
Height 163mm
Depth 400mm
Capacity 8.28L

**Installation** Semi Recessed

**Tap Holes** 1 Tap hole

Overflow Yes Waste Included Yes

**Inclusions** Chrome Pop Up Plug and Waste

with Hair Catcher

Chrome overflow ring

Installation instructions

**Country of** China **Manufacture** 

Maintenance & Care

Surfaces should be regularly cleaned with a soft, dampened cloth or sponge with warm,