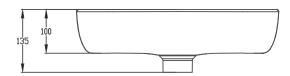

## **Product Specifications.**

Warranty 20 years - vitreous china

135mm

5 years - plug and waste, overflow ring, bottle trap, chrome, PVD and electroplate finishes,

fittings; 1 year - seals and labour

Colour White

**Installation Type** Counter Top

Vitreous China Material

**Taphole** None

Overflow No

Width 460mm

Depth 320mm

**Inclusions** 

Chrome pop up plug and waste with hair

Height