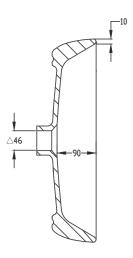

## **Product Specifications.**

Warranty 20 years - vitreous china

135mm

5 years - plug and waste, overflow ring, bottle trap, chrome, PVD and electroplate finishes,

fittings; 1 year - seals and labour

Colour White

Height