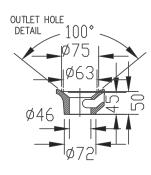

**Installation Type** Counter Top

Vitreous China Material

**Taphole** None

Overflow No

Width 460mm

Depth 320mm

**Inclusions** 

Chrome pop up plug and waste with hair