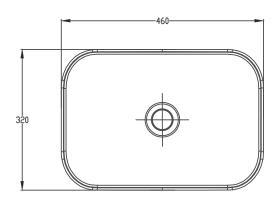

**Installation Type** Counter Top

Vitreous China Material

**Taphole** None

Overflow No

Width 460mm

Depth 320mm

**Inclusions** 

Chrome pop up plug and waste with hair

Height