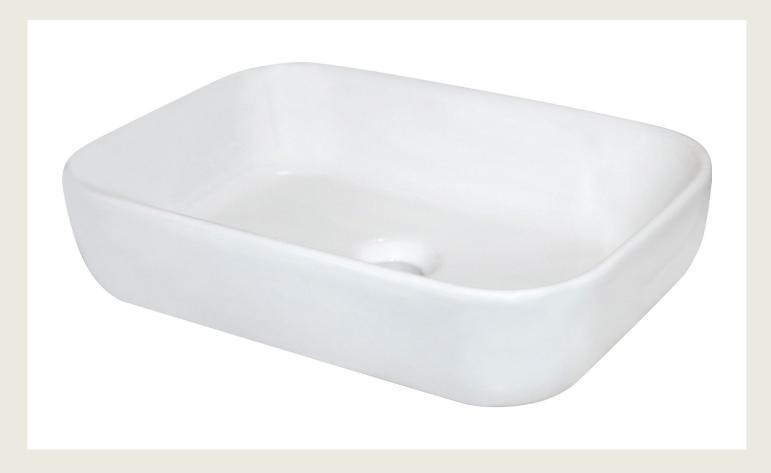

## Sigma Counter Top Basin 460 x 320mm.

Product Code: 203075

## **Sigma Counter Top Basin** 460 x 320mm.

Product Code: 203075