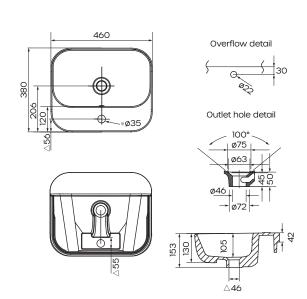

## **Product Specifications**

**Colour** White

Material Vitreous china

Width 460mm
Height 153mm
Depth 380mm
Capacity 8.38L

**Installation** Semi Recessed

**Tap Holes** 1 Tap hole

Overflow Yes Waste Included Yes

**Inclusions** Chrome Pop Up Plug and Waste

with Hair Catcher
Chrome overflow ring
Installation instructions

**Country of** China **Manufacture** 

**Maintenance & Care** Surfaces should be regularly

cleaned with a soft, dampened cloth or sponge with warm, soapy water or mild detergent only. Do not use abrasive brushes, scourers, cleaners or harsh chlorides or chemicals as these can damage the finish