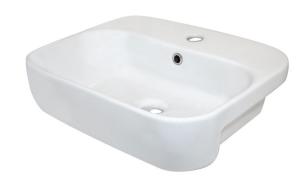

## Sigma Semi Recessed Basin

## White

Product Code: 203077

**Warranty** 20 years - vitreous china

5 years - plug & waste, overflow ring, bottle trap, chrome, PVD & electroplate

finishes & fittings

1 year - seals & labour

## **Product Specifications**

**Colour** White

Material Vitreous china

Width 460mm
Height 153mm
Depth 380mm
Capacity 8.38L

**Installation** Semi Recessed

**Tap Holes** 1 Tap hole

Overflow Yes Waste Included Yes