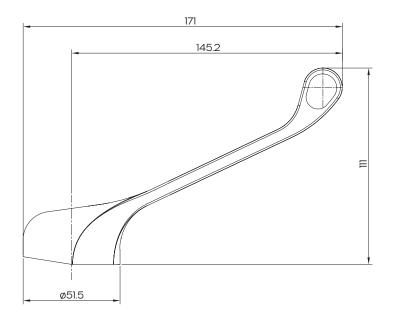

## **Product Specifications**

| Finish<br>Materials                  | Chrome<br>Zinc handle                                                                                                                                                                                                  |
|--------------------------------------|------------------------------------------------------------------------------------------------------------------------------------------------------------------------------------------------------------------------|
| Handle Reach                         | 226mm                                                                                                                                                                                                                  |
| Suits                                | 40mm cartridge mixers                                                                                                                                                                                                  |
| Design                               | Lever handle for care facilities or those with restricted movement.                                                                                                                                                    |
| Inclusions                           | Handle<br>Hot & Cold indicator<br>Warm & Cold indicator                                                                                                                                                                |
| Maintenance and Care<br>Instructions | Clean using a soft sponge or<br>cloth with warm soapy water or<br>detergent.<br>Never use abrasive brushes or<br>scourer pads to clean products.<br>Rinse with water immediately<br>after using any cleaning solution. |