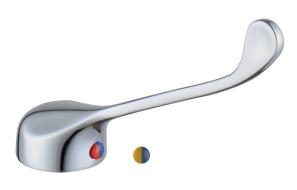

## 28 degree Angled Surgeon Lever Care Handle Chrome

Product Code: 133353

## **Product Specifications**

| Finish<br>Materials                  | Chrome<br>Zinc handle                                                                                                                                                                                                  |
|--------------------------------------|------------------------------------------------------------------------------------------------------------------------------------------------------------------------------------------------------------------------|
| Handle Reach                         | 226mm                                                                                                                                                                                                                  |
| Suits                                | 40mm cartridge mixers                                                                                                                                                                                                  |
| Design                               | Lever handle for care facilities or those with restricted movement.                                                                                                                                                    |
| Inclusions                           | Handle<br>Hot & Cold indicator<br>Warm & Cold indicator                                                                                                                                                                |
| Maintenance and Care<br>Instructions | Clean using a soft sponge or<br>cloth with warm soapy water or<br>detergent.<br>Never use abrasive brushes or<br>scourer pads to clean products.<br>Rinse with water immediately<br>after using any cleaning solution. |