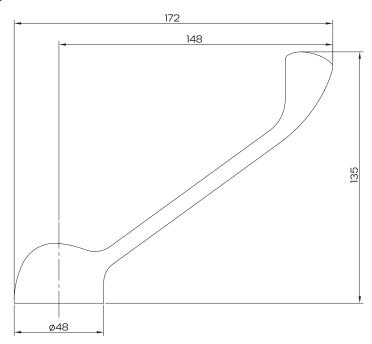

## **Product Specifications**

| Finish                               | Chrome                                                                                                                                                                                                                 |
|--------------------------------------|------------------------------------------------------------------------------------------------------------------------------------------------------------------------------------------------------------------------|
| Materials                            | Zinc handle                                                                                                                                                                                                            |
| Handle Reach                         | 147mm                                                                                                                                                                                                                  |
| Suits                                | 35mm cartridge mixers                                                                                                                                                                                                  |
| Design                               | Lever handle for care facilities or those with restricted movement.                                                                                                                                                    |
| Inclusions                           | Handle<br>Hot ତ Cold indicator<br>Warm ତ Cold indicator                                                                                                                                                                |
| Maintenance and Care<br>Instructions | Clean using a soft sponge or<br>cloth with warm soapy water or<br>detergent.<br>Never use abrasive brushes or<br>scourer pads to clean products.<br>Rinse with water immediately<br>after using any cleaning solution. |