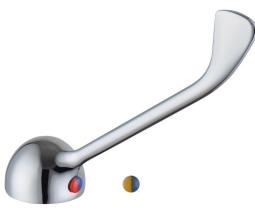

## **36 degree Angled Surgeon** Lever Care Handle Chrome

Product Code: 167772

## **Product Specifications**

| Finish                               | Chrome                                                                                                                                                                                                                 |
|--------------------------------------|------------------------------------------------------------------------------------------------------------------------------------------------------------------------------------------------------------------------|
| Materials                            | Zinc handle                                                                                                                                                                                                            |
| Handle Reach                         | 147mm                                                                                                                                                                                                                  |
| Suits                                | 35mm cartridge mixers                                                                                                                                                                                                  |
| Design                               | Lever handle for care facilities or those with restricted movement.                                                                                                                                                    |
| Inclusions                           | Handle<br>Hot ତ Cold indicator<br>Warm ତ Cold indicator                                                                                                                                                                |
| Maintenance and Care<br>Instructions | Clean using a soft sponge or<br>cloth with warm soapy water or<br>detergent.<br>Never use abrasive brushes or<br>scourer pads to clean products.<br>Rinse with water immediately<br>after using any cleaning solution. |