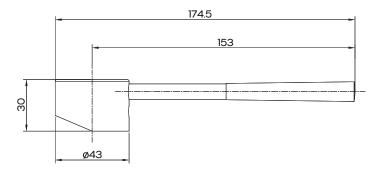

## **Product Specifications**

| Finish                               | Chrome                                                                                                                                                                                                                 |
|--------------------------------------|------------------------------------------------------------------------------------------------------------------------------------------------------------------------------------------------------------------------|
| Materials                            | Zinc handle                                                                                                                                                                                                            |
| Handle Reach                         | 153mm                                                                                                                                                                                                                  |
| Suits                                | 35mm cartridge mixers                                                                                                                                                                                                  |
| Design                               | Lever handle for care facilities or those with restricted movement.                                                                                                                                                    |
| Inclusions                           | Handle<br>Hot ତ Cold indicator<br>Warm ତ Cold indicator                                                                                                                                                                |
| Maintenance and Care<br>Instructions | Clean using a soft sponge or<br>cloth with warm soapy water or<br>detergent.<br>Never use abrasive brushes or<br>scourer pads to clean products.<br>Rinse with water immediately<br>after using any cleaning solution. |