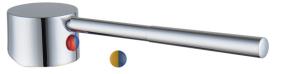

## **Product Specifications**

| Finish                               | Chrome                                                                                                                                                                                                                 |
|--------------------------------------|------------------------------------------------------------------------------------------------------------------------------------------------------------------------------------------------------------------------|
| Materials                            | Zinc handle                                                                                                                                                                                                            |
| Handle Reach                         | 153mm                                                                                                                                                                                                                  |
| Suits                                | 35mm cartridge mixers                                                                                                                                                                                                  |
| Design                               | Lever handle for care facilities or those with restricted movement.                                                                                                                                                    |
| Inclusions                           | Handle<br>Hot ତ Cold indicator<br>Warm ତ Cold indicator                                                                                                                                                                |
| Maintenance and Care<br>Instructions | Clean using a soft sponge or<br>cloth with warm soapy water or<br>detergent.<br>Never use abrasive brushes or<br>scourer pads to clean products.<br>Rinse with water immediately<br>after using any cleaning solution. |