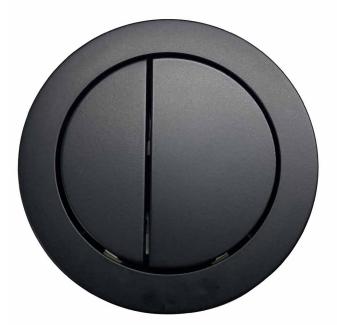

## Dual Flush Button, Round, Black

## **Product Specifications**

| Material                           | ABS                                                                                                                                                                                                                   |
|------------------------------------|-----------------------------------------------------------------------------------------------------------------------------------------------------------------------------------------------------------------------|
| Finish                             | Matte black                                                                                                                                                                                                           |
| Width                              | 70mm                                                                                                                                                                                                                  |
| Height                             | 230mm                                                                                                                                                                                                                 |
| Depth                              | 70mm                                                                                                                                                                                                                  |
| Operation                          | Mechanical, half and full<br>flush                                                                                                                                                                                    |
| Compatibility                      | All Raymor back to<br>wall and close coupled<br>cisterns                                                                                                                                                              |
| Maintenance &<br>care instructions | Surfaces should be<br>regularly cleaned with<br>a soft, dampened<br>cloth or sponge with<br>warm, soapy water.<br>Do not use abrasive<br>brushes, scourers or<br>harsh chemicals as<br>these can damage the<br>finish |