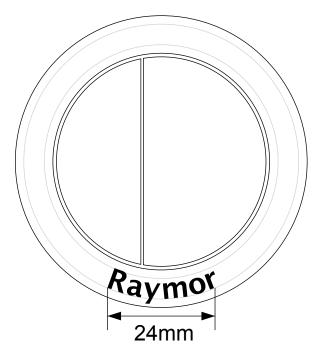

## **Product Specifications**

| Material                           | ABS                                                                                                                                                                                                         |
|------------------------------------|-------------------------------------------------------------------------------------------------------------------------------------------------------------------------------------------------------------|
| Finish                             | Brushed nickel                                                                                                                                                                                              |
| Width                              | 70mm                                                                                                                                                                                                        |
| Height                             | 230mm                                                                                                                                                                                                       |
| Depth                              | 70mm                                                                                                                                                                                                        |
| Operation                          | Mechanical, half and full<br>flush                                                                                                                                                                          |
| Compatibility                      | All Raymor back to<br>wall and close coupled<br>cisterns                                                                                                                                                    |
| Maintenance &<br>care instructions | Surfaces should be<br>regularly cleaned with<br>a soft, dampened<br>cloth or sponge with<br>warm, soapy water.<br>Do not use abrasive<br>brushes, scourers or<br>harsh chemicals as<br>these can damage the |