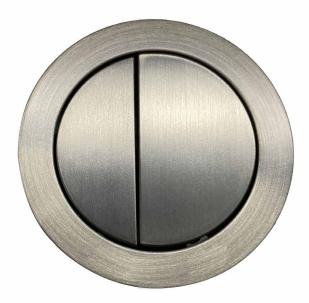

## Dual Flush Button, Round, Brushed Nickel

Product Code: 275333

Includes

1 x Flush Button Installation Instructions

Warranty

5 years - flush button, PVD and electroplate finishes, fittings.

## **Product Specifications**

| Material                           | ABS                                                                                                                                                                                                         |
|------------------------------------|-------------------------------------------------------------------------------------------------------------------------------------------------------------------------------------------------------------|
| Finish                             | Brushed nickel                                                                                                                                                                                              |
| Width                              | 70mm                                                                                                                                                                                                        |
| Height                             | 230mm                                                                                                                                                                                                       |
| Depth                              | 70mm                                                                                                                                                                                                        |
| Operation                          | Mechanical, half and full<br>flush                                                                                                                                                                          |
| Compatibility                      | All Raymor back to<br>wall and close coupled<br>cisterns                                                                                                                                                    |
| Maintenance &<br>care instructions | Surfaces should be<br>regularly cleaned with<br>a soft, dampened<br>cloth or sponge with<br>warm, soapy water.<br>Do not use abrasive<br>brushes, scourers or<br>harsh chemicals as<br>these can damage the |