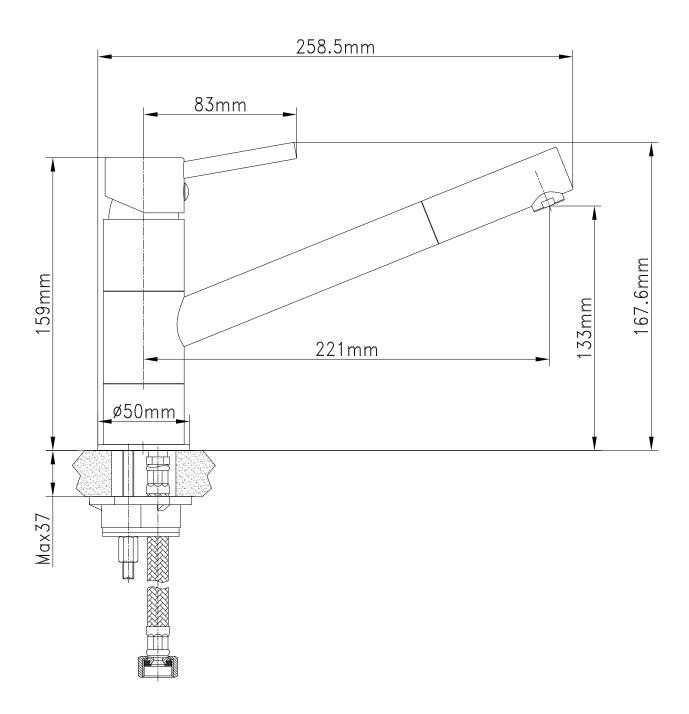

## **Product Specifications**

**WELS rating** 4 Star 7.5L/min

Colour Black

**Finish** Electroplated

**Material DZR Brass Handle style** Pin Lever

Hot/Cold indicator Red & Blue indicator dots on handle

**Spout reach** 221mm - Centre of mixer to centre of gergtor

**Mixer Height** 133mm - Bench to centre of outlet

Connector Tails

Nylon braided hoses with PEX Inner liner

**Bench fixing** 

Threaded Rod & Horse Shoe Bracket

Mount

Suitable for up to 37mm bench thickness

surface **Shut off** 

35mm Ceramic Disc

**Pressure** 

Hot & Cold water inlet pressure should be

equal. Gravity Feed not suitable

after using any cleaning solution

Operation **Swivel Spout** 

& care instructions

Maintenance Clean using a soft sponge or cloth with warm soapy water or detergent. Never use abrasive brushes or scourer pads to clean products. Rinse with water immediately