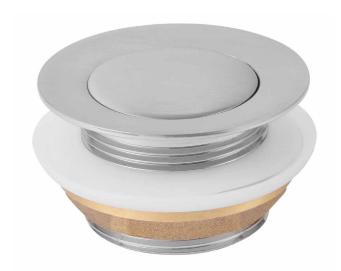

## Pop Up Bath Waste with Hair Catcher

Product Code: 275305

**Includes** 1 x Pop Up Bath Waste with hair

catcher

Installation Instructions

**Warranty** 5 years - Plug & Waste

1 year - seals and labour

## **Product Specifications**

**Finish** PVD

**Colour** Brushed Nickel

**Material** Brass

**Top style** Flat with removeable centre

Width 68mm Height 38mm Depth 68mm

**Maintenance** 

& care