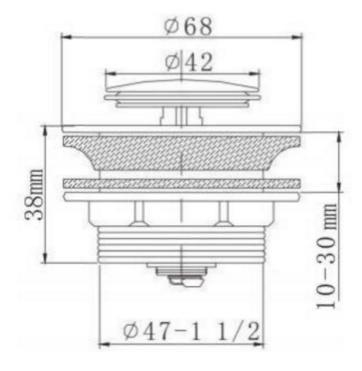

## **Product Specifications**

**Finish** PVD

**Colour** Brushed Nickel

**Material** Brass

**Top style** Flat with removeable centre

Width 68mm Height 38mm Depth 68mm

**Maintenance** 

& care