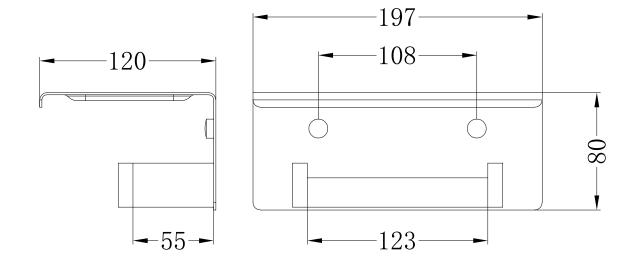

## **Product Specifications**

**Finish** Chrome plated

Material Stainless Steel

ColourChromeWidth197mmHeight80mmDepth120mm

Maintenance

& care instructions

Surfaces should be regularly cleaned with a soft,

dampened cloth or sponge