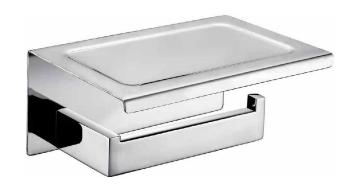

## **Edge Toilet Roll Holder with Shelf**

Product Code: 275306

**Includes** 1 x Edge Roll Holder with Shelf

**Installation Instructions** 

**Warranty** 10 years - main body, chrome

plated finish & fittings

## **Product Specifications**

**Finish** Chrome plated

Material Stainless Steel

ColourChromeWidth197mmHeight80mmDepth120mm

Maintenance

& care instructions

Surfaces should be regularly cleaned with a soft,

dampened cloth or sponge