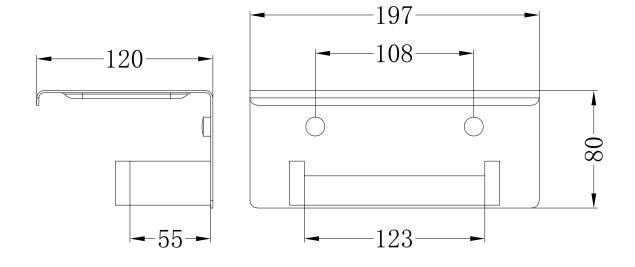

## **Product Specifications**

Finish Electroplated

Material PVD & Finger Print Resistant

Coating

Colour Brushed Nickel

Width 197mm Height 80mm Depth 120mm

**Maintenance** 

& care instructions