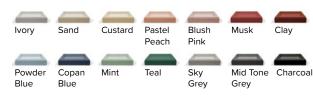

#### AVAILABLE COLOURS

L350mm x W505mm x H100mm (L13.7in x W19.8in x H3.9in)

THICKNESS Wall Hang Bracket: 8mm (0.3in) L Bracket: 3mm (0.1in)

WEIGHT Wall Hang Bracket: 4kg (8.82lbs)

L Bracket: <250g (0.5lbs) INSTALLATION