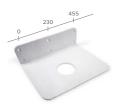

#### WALL HUNG BRACKET

8mm aluminium powdercoated. Bracket, fixings, adhesive provided with each wall hung basin purchased.