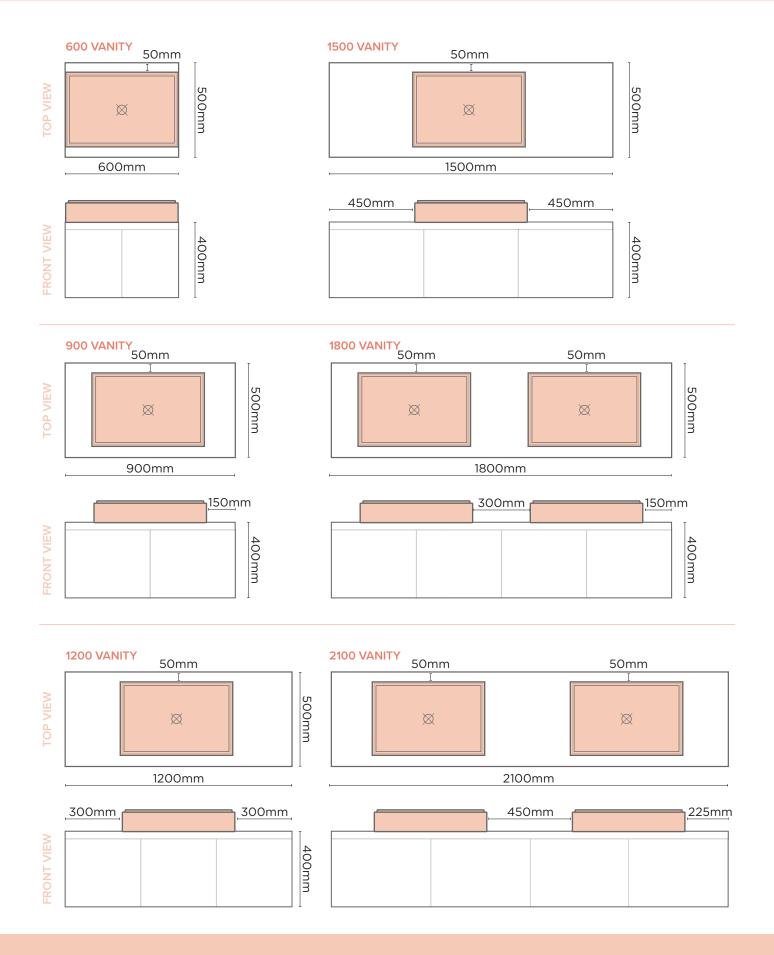

PLAN VIEW

595mm

SECTION VIEW

All dimensions are estimate. We suggest waiting until receiving Nood basins before cutting holes in cabinetry items. Colours of concrete may vary slightly.

150mm

200mm

waste

## SURFACE MOUNTED BASIN Wall 50mm 200mm 250mm $\otimes$ waste

SUGGESTED TAP / FAUCET

**POSITION & LENGTH** 

WALL HUNG BASIN

Wall