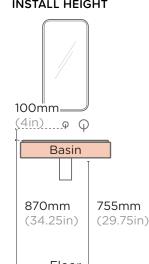

er frame or masonry wall.      |

All dimensions are estimate. We suggest waiting until receiving Nood basins before cutting holes in cabinetry items. Colours of concrete may vary slightly.

150mm

200mm

waste

#### WALL HUNG BRACKET



8mm aluminium powdercoated. Bracket, fixings, adhesive provided with each wall hung basin purchased.

#### AVAILABLE COLOURS



L350mm x W505mm x H100mm (L13.7in x W19.8in x H3.9in)

THICKNESS Wall Hang Bracket: 8mm (0.3in) L Bracket: 3mm (0.1in)

WEIGHT Wall Hang Bracket: 4kg (8.82lbs)

L Bracket: <250g (0.5lbs) INSTALLATION

Timber Wall: tiny.cc/udkhlz Masonry Wall: tiny.cc/0gkhlz

Basin to be mounted after tiling

Clav

## SURFACE MOUNTED BASIN Wall 50mm 200mm 250mm $\otimes$ waste

SUGGESTED TAP / FAUCET

**POSITION & LENGTH** 

WALL HUNG BASIN

Wall



### **INSTALL HEIGHT**

Floor

50mm