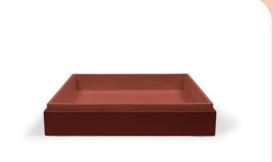

# **Stepp Rectangle**

The Stepp Basin changes how we think about sinks. Two toned colours, on trend selections, fine lines, all creating a high end, contemporary offering for your rest room.

#### SPECIFICATIONS

| MATERIAL              | UHP Concrete                                                |
|-----------------------|-------------------------------------------------------------|
| FINISH                | Matte / Low Sheen                                           |
| WEIGHT                | 17.25kg (38lbs)                                             |
| DIMENSIONS            | L595mm x W395mm x H115mm<br>(L23.43in x W15.55in x H4.53in) |
| BOWL CAPACITY         | 17.8L (4.7gal)                                              |
| TAP HOLE              | N/A                                                         |
| OVERFLOW<br>AVAILABLE | N/A                                                         |
| WASTE RQD             | 32mm Standard (1 1/4in)<br>not provided                     |
| WARRANTY              | 24 months                                                   |
| WASTE HOLE SIZE       | 46mm (1.8in)                                                |
| WALL THICKNESS        | Stepped Edge 10mm + 10mm                                    |
| OPTIONS               | Surface Mount / Wall Hung /<br>Stand / Vanity Set           |
| WALL HANG RQD         | Mount before tiling - to timber frame or masonry wall.      |