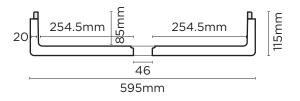

#### WALL HUNG BRACKET

8mm aluminium powdercoated. Bracket, fixings, adhesive provided with each wall hung basin purchased.

#### AVAILABLE COLOURS

L350mm x W505mm x H100mm (L13.7in x W19.8in x H3.9in)

THICKNESS Wall Hang Bracket: 8mm (0.3in) L Bracket: 3mm (0.1in)

WEIGHT Wall Hang Bracket: 4kg (8.82lbs)

L Bracket: <250g (0.5lbs) INSTALLATION