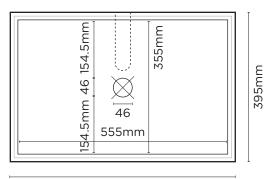

#### SPECIFICATIONS

| MATERIAL              | UHP Concrete                                                |
|-----------------------|-------------------------------------------------------------|
| FINISH                | Matte / Low Sheen                                           |
| WEIGHT                | 17.25kg (38lbs)                                             |
| DIMENSIONS            | L595mm x W395mm x H115mm<br>(L23.43in x W15.55in x H4.53in) |
| BOWL CAPACITY         | 17.8L (4.7gal)                                              |
| TAP HOLE              | N/A                                                         |
| OVERFLOW<br>AVAILABLE | N/A                                                         |
| WASTE RQD             | 32mm Standard (1 1/4in)<br>not provided                     |
| WARRANTY              | 24 months                                                   |
| WASTE HOLE SIZE       | 46mm (1.8in)                                                |
| WALL THICKNESS        | Stepped Edge 10mm + 10mm                                    |
| OPTIONS               | Surface Mount / Wall Hung /<br>Stand / Vanity Set           |
| WALL HANG RQD         | Mount before tiling - to timber frame or masonry wall.      |

PLAN VIEW

595mm

SECTION VIEW