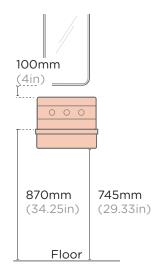

receiving Nood basins before cutting holes in cabinetry items. Colours of concrete may vary slightly.

## WALL HUNG BRACKET



8mm aluminium powdercoated. Bracket, fixings, adhesive provided with each wall hung basin purchased.

#### AVAILABLE COLOURS



Blue



Powder

Blue



| a put |
|-------|
| 1     |
|       |

1

1 Teal

Pastel

Peach

Sky

L297mm x W305mm x H122mm

Wall Hang Bracket: 8mm (0.3in) L Bracket: 3mm (0.1in)

Wall Hang Bracket: 2.0kg (4.40lbs)

Musk

(L11.6in x W12.0in x H4.8in)

L Bracket: <250g (0.5lbs)

Timber Wall: tiny.cc/udkhlz

Masonry Wall: tiny.cc/0gkhlz

Basin to be mounted after tiling.

THICKNESS

INSTALLATION

Blush

Pink

WEIGHT

Clav

# SUGGESTED TAP / FAUCET **POSITION & LENGTH**

# WALL HUNG BASIN



#### SURFACE MOUNTED BASIN



## **INSTALL HEIGHT**





Grey

Mid Tone Charcoal Grey