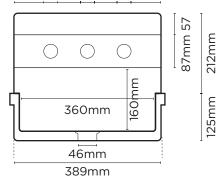

### SPECIFICATIONS

| MATERIAL              | UHP Concrete                                            |
|-----------------------|---------------------------------------------------------|
| FINISH                | Matte / Low Sheen                                       |
| WEIGHT                | 14.1kg (30.9lbs)                                        |
| DIMENSIONS            | W410 x D355mm x H335mm<br>(L16.2in x W13.1in x H13.1in) |
| BOWL CAPACITY         | 15.3L (3.96gal)                                         |
| TAP HOLE              | Only available as pictured                              |
| OVERFLOW<br>AVAILABLE | N/A                                                     |
| WASTE RQD             | 32mm or 40mm Standard not provided by Nood              |
| WARRANTY              | 24 months                                               |
| WASTE HOLE SIZE       | 46mm (1.8in)                                            |
| WALL THICKNESS        | 18mm                                                    |
| OPTIONS               | Surface Mount / Wall Hung                               |
| WALL HANG RQD         | Mount after tiling - to timber frame or masonry wall.   |

#### SURFACE MOUNTED BASIN