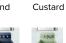

mm Standard not provided by Nood              |
| WARRANTY              | 24 months                                               |
| WASTE HOLE SIZE       | 46mm (1.8in)                                            |
| WALL THICKNESS        | 18mm                                                    |
| OPTIONS               | Surface Mount / Wall Hung                               |
| WALL HANG RQD         | Mount after tiling - to timber frame or masonry wall.   |

All dimensions are estimate. We suggest waiting until receiving Nood basins before cutting holes in cabinetry items. Colours of concrete may vary slightly.

## WALL HUNG BRACKET



8mm aluminium powdercoated. Bracket, fixings, adhesive provided with each wall hung basin purchased.

#### AVAILABLE COLOURS



Blue



Powder

Blue



| a put |
|-------|
| 1     |
|       |

1

1 Teal

Pastel

Peach

Sky

L297mm x W305mm x H122mm

Wall Hang Bracket: 8mm (0.3in) L Bracket: 3mm (0.1in)

Wall Hang Bracket: 2.0kg (4.40lbs)

Musk

(L11.6in x W12.0in x H4.8in)

L Bracket: <250g (0.5lbs)

Timber Wall: tiny.cc/udkhlz

Masonry Wall: tiny.cc/0gkhlz

Basin to be mounted after tiling.

THICKNESS

INSTALLATION

Blush

Pink

WEIGHT

Clav

# SUGGESTED TAP / FAUCET **POSITION & LENGTH**

# WALL HUNG BASIN



#### SURFACE MOUNTED BASIN



## **INSTALL HEIGHT**





Grey

Mid Tone Charcoal Grey