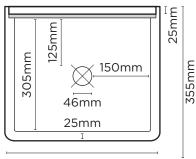

#### PLAN VIEW

410mm

## SECTION VIEW

79 37 60 37 60 37 79

# SUGGESTED TAP / FAUCET **POSITION & LENGTH**