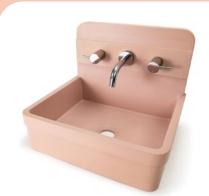

# Herbert

Based on a 1950's design, Nood take a step back, to take a step forward. The Herbert basin is the perfect designer piece for your bathroom space.