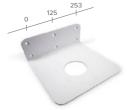

## WALL HUNG BRACKET

8mm aluminium powdercoated. Bracket, fixings, adhesive provided with each wall hung basin purchased.

Peach

Sky

L297mm x W305mm x H122mm

Wall Hang Bracket: 8mm (0.3in) L Bracket: 3mm (0.1in)

Wall Hang Bracket: 2.0kg (4.40lbs)

Musk

(L11.6in x W12.0in x H4.8in)

L Bracket: <250g (0.5lbs)

# WALL HUNG BASIN