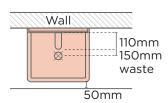

We suggest waiting until receiving Nood basins before cutting holes in cabinetry items. Colours of concrete may vary slightly.

## WALL HUNG BRACKET



8mm aluminium powdercoated. Bracket, fixings, adhesive provided with each wall hung basin purchased.

#### AVAILABLE COLOURS



Blue



Powder

Blue



| a put |
|-------|
| 1     |
|       |

1

1 Teal

Pastel

Peach

Sky

L297mm x W305mm x H122mm

Wall Hang Bracket: 8mm (0.3in) L Bracket: 3mm (0.1in)

Wall Hang Bracket: 2.0kg (4.40lbs)

Musk

(L11.6in x W12.0in x H4.8in)

L Bracket: <250g (0.5lbs)

Timber Wall: tiny.cc/udkhlz

Masonry Wall: tiny.cc/0gkhlz

Basin to be mounted after tiling.

THICKNESS

INSTALLATION

Blush

Pink

WEIGHT

Clav

# SUGGESTED TAP / FAUCET **POSITION & LENGTH**

# WALL HUNG BASIN



#### SURFACE MOUNTED BASIN



## **INSTALL HEIGHT**





Grey

Mid Tone Charcoal Grey