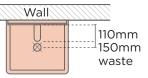

All dimensions are estimate. We suggest waiting until receiving Nood basins before cutting holes in cabinetry items. Colours of concrete may vary slightly.

## WALL HUNG BRACKET



8mm aluminium powdercoated. Bracket, fixings, adhesive provided with each wall hung basin purchased.

#### AVAILABLE COLOURS



Blue



Powder

Blue



| a put |
|-------|
| 1     |
|       |

1

1 Teal

Pastel

Peach

Sky

L297mm x W305mm x H122mm

Wall Hang Bracket: 8mm (0.3in) L Bracket: 3mm (0.1in)

Wall Hang Bracket: 2.0kg (4.40lbs)

Musk

(L11.6in x W12.0in x H4.8in)

L Bracket: <250g (0.5lbs)

Timber Wall: tiny.cc/udkhlz

Masonry Wall: tiny.cc/0gkhlz

Basin to be mounted after tiling.

THICKNESS

INSTALLATION

Blush

Pink

WEIGHT

Clav

# SUGGESTED TAP / FAUCET **POSITION & LENGTH**

# WALL HUNG BASIN



#### SURFACE MOUNTED BASIN



## **INSTALL HEIGHT**





Grey

Mid Tone Charcoal Grey