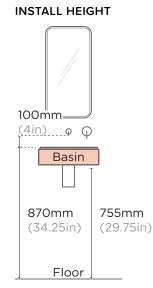

|
| WALL HANG RQD         | Mount before tiling - to timber frame or masonry wall. |

All dimensions are estimate. We suggest waiting until receiving Nood basins before cutting holes in cabinetry items. Colours of concrete may vary slightly.

## WALL HUNG BRACKET



8mm aluminium powdercoated. Bracket, fixings, adhesive provided with each wall hung basin purchased.

#### AVAILABLE COLOURS



L365mm x W300mm x H90mm (L14.3in x W11.8in x H3.5in)

THICKNESS Wall Hang Bracket: 8mm (0.3in) L Bracket: 3mm (0.1in)

WEIGHT Wall Hang Bracket: 1.76kg (3.88lbs)

L Bracket: <250g (0.5lbs) INSTALLATION Timber Wall: tiny.cc/udkhlz Masonry

Wall: tiny.cc/0gkhlz

Basin to be mounted after tiling



# SUGGESTED TAP / FAUCET **POSITION & LENGTH**

#### WALL HUNG BASIN



#### SURFACE MOUNTED BASIN