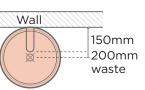

all Hung /<br>Stand / Cylinder        |
| WALL HANG RQD         | Mount before tiling - to timber frame or masonry wall. |

All dimensions are estimate. We suggest waiting until receiving Nood basins before cutting holes in cabinetry items. Colours of concrete may vary slightly.

## WALL HUNG BRACKET



8mm aluminium powdercoated. Bracket, fixings, adhesive provided with each wall hung basin purchased.

#### AVAILABLE COLOURS



L365mm x W300mm x H90mm (L14.3in x W11.8in x H3.5in)

THICKNESS Wall Hang Bracket: 8mm (0.3in) L Bracket: 3mm (0.1in)

WEIGHT Wall Hang Bracket: 1.76kg (3.88lbs)

L Bracket: <250g (0.5lbs) INSTALLATION Timber Wall: tiny.cc/udkhlz Masonry

Wall: tiny.cc/0gkhlz

Basin to be mounted after tiling



# SUGGESTED TAP / FAUCET **POSITION & LENGTH**

#### WALL HUNG BASIN



#### SURFACE MOUNTED BASIN