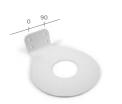

## WALL HUNG BRACKET

8mm aluminium powdercoated. Bracket, fixings, adhesive provided with each wall hung basin purchased.

#### AVAILABLE COLOURS

L365mm x W300mm x H90mm (L14.3in x W11.8in x H3.5in)

THICKNESS Wall Hang Bracket: 8mm (0.3in) L Bracket: 3mm (0.1in)

WEIGHT Wall Hang Bracket: 1.76kg (3.88lbs)

L Bracket: <250g (0.5lbs) INSTALLATION Timber Wall: tiny.cc/udkhlz Masonry

Wall: tiny.cc/0gkhlz

Basin to be mounted after tiling