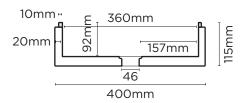

## SPECIFICATIONS

| MATERIAL              | UHP Concrete                                           |
|-----------------------|--------------------------------------------------------|
| FINISH                | Matte / Low Sheen                                      |
| WEIGHT                | 10kg (22lbs)                                           |
| DIMENSIONS            | <b>D400mm x H115mm</b><br>(D15.75in x H4.53in)         |
| BOWL CAPACITY         | 8.9L (2.35gal)                                         |
| TAP HOLE              | N/A                                                    |
| OVERFLOW<br>AVAILABLE | N/A                                                    |
| WASTE RQD             | 32mm Standard (1 1/4in)<br>not provided                |
| WARRANTY              | 24 months                                              |
| WASTE HOLE SIZE       | 46mm (1.8in)                                           |
| WALL THICKNESS        | Stepped Edge 10mm + 10mm                               |
| OPTIONS               | Surface Mount / Wall Hung /<br>Stand / Cylinder        |
| WALL HANG RQD         | Mount before tiling - to timber frame or masonry wall. |

All dimensions are estimate. We suggest waiting until receiving Nood basins before cutting holes in cabinetry items. Colours of concrete may vary slightly.