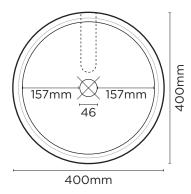

## SPECIFICATIONS

| MATERIAL              | UHP Concrete                                           |
|-----------------------|--------------------------------------------------------|
| FINISH                | Matte / Low Sheen                                      |
| WEIGHT                | 10kg (22lbs)                                           |
| DIMENSIONS            | <b>D400mm x H115mm</b><br>(D15.75in x H4.53in)         |
| BOWL CAPACITY         | 8.9L (2.35gal)                                         |
| TAP HOLE              | N/A                                                    |
| OVERFLOW<br>AVAILABLE | N/A                                                    |
| WASTE RQD             | 32mm Standard (1 1/4in)<br>not provided                |
| WARRANTY              | 24 months                                              |
| WASTE HOLE SIZE       | 46mm (1.8in)                                           |
| WALL THICKNESS        | Stepped Edge 10mm + 10mm                               |
| OPTIONS               | Surface Mount / Wall Hung /<br>Stand / Cylinder        |
| WALL HANG RQD         | Mount before tiling - to timber frame or masonry wall. |

All dimensions are estimate. We suggest waiting until receiving Nood basins before cutting holes in cabinetry items. Colours of concrete may vary slightly.