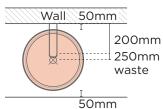

|
| WALL HANG RQD         | Mount before tiling - to timber frame or masonry wall. |

All dimensions are estimate. We suggest waiting until receiving Nood basins before cutting holes in cabinetry items. Colours of concrete may vary slightly.

## WALL HUNG BRACKET



8mm aluminium powdercoated. Bracket, fixings, adhesive provided with each wall hung basin purchased.

#### AVAILABLE COLOURS



L365mm x W300mm x H90mm (L14.3in x W11.8in x H3.5in)

THICKNESS Wall Hang Bracket: 8mm (0.3in) L Bracket: 3mm (0.1in)

WEIGHT Wall Hang Bracket: 1.76kg (3.88lbs)

L Bracket: <250g (0.5lbs) INSTALLATION Timber Wall: tiny.cc/udkhlz Masonry

Wall: tiny.cc/0gkhlz

Basin to be mounted after tiling



# SUGGESTED TAP / FAUCET **POSITION & LENGTH**

#### WALL HUNG BASIN



#### SURFACE MOUNTED BASIN