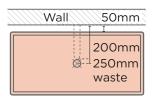

**SECTION VIEW**



880mm

#### **AVAILABLE COLOURS**



#### **SPECIFICATIONS**

MATERIAL UHP Concrete

FINISH Matte / Low Sheen

WEIGHT 46-49kg (111lbs)

**DIMENSIONS** L875mm x W415mm x H875mm (L34.45in x W16.34in x H34.45in)

BOWL CAPACITY 42L (11gal)

TAP HOLE N/A

OVERFLOW N/A

AVAILABLE

WASTE RQD 32mm Standard (1 1/4in)

not provided

WARRANTY 24 months

WASTE HOLE SIZE 50mm
WALL THICKNESS 25mm

**OPTIONS** Freestanding

WALL HANG RQD N/A

NOTES Delivered as 3 pieces, sink,

frame and tray.

Fixing: Adeshive provided.

L Bracket option to fix to wall.

Bottle trap - Not provided.

All dimensions are estimate. We suggest waiting until receiving Nood basins before cutting holes in cabinetry items. Colours of concrete may vary slightly.

## SUGGESTED TAP / FAUCET POSITION & LENGTH