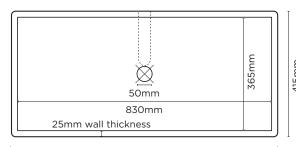

### **PLAN VIEW**

880mm

## SUGGESTED TAP / FAUCET POSITION & LENGTH

OVERFLOW N/A

AVAILABLE

WASTE RQD 32mm Standard (1 1/4in)

not provided

WARRANTY 24 months

WASTE HOLE SIZE 50mm
WALL THICKNESS 25mm

**OPTIONS** Freestanding

WALL HANG RQD N/A