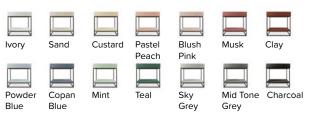

# **Trough Vanity Set**

A signature Nood piece, the Trough Sink Vanity Set is a Scandinavian-influenced bathroom statement. It combines the visceral rawness of concrete with lady-like curved edges.

### **PLAN VIEW**



880mm

### **SECTION VIEW**



880mm

#### **AVAILABLE COLOURS**



#### **SPECIFICATIONS**

MATERIAL UHP Concrete

FINISH Matte / Low Sheen

WEIGHT 46-49kg (111lbs)

**DIMENSIONS** L875mm x W415mm x H875mm (L34.45in x W16.34in x H34.45in)

BOWL CAPACITY 42L (11gal)

TAP HOLE N/A

OVERFLOW N/A

AVAILABLE

WASTE RQD 32mm Standard (1 1/4in)

not provided

WARRANTY 24 months

WASTE HOLE SIZE 50mm
WALL THICKNESS 25mm

**OPTIONS** Freestanding

WALL HANG RQD N/A

NOTES Delivered as 3 pieces, sink,

frame and tray.

Fixing: Adeshive provided.

L Bracket option to fix to wall.

Bottle trap - Not provided.

All dimensions are estimate. We suggest waiting until receiving Nood basins before cutting holes in cabinetry items. Colours of concrete may vary slightly.

## SUGGESTED TAP / FAUCET POSITION & LENGTH