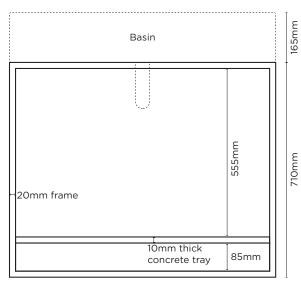

### **SECTION VIEW**

880mm

#### **SPECIFICATIONS**

MATERIAL UHP Concrete

FINISH Matte / Low Sheen

WEIGHT 46-49kg (111lbs)

**DIMENSIONS** L875mm x W415mm x H875mm (L34.45in x W16.34in x H34.45in)

BOWL CAPACITY 42L (11gal)

TAP HOLE N/A

OVERFLOW N/A

AVAILABLE

WASTE RQD 32mm Standard (1 1/4in)

not provided

WARRANTY 24 months

WASTE HOLE SIZE 50mm
WALL THICKNESS 25mm

**OPTIONS** Freestanding

WALL HANG RQD N/A