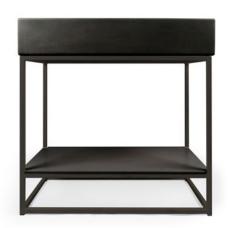

# **Trough Vanity Set**

A signature Nood piece, the Trough Sink Vanity Set is a Scandinavian-influenced bathroom statement. It combines the visceral rawness of concrete with lady-like curved edges.

#### **SPECIFICATIONS**

MATERIAL UHP Concrete

FINISH Matte / Low Sheen

WEIGHT 46-49kg (111lbs)

**DIMENSIONS** L875mm x W415mm x H875mm (L34.45in x W16.34in x H34.45in)

BOWL CAPACITY 42L (11gal)

TAP HOLE N/A