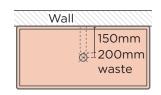

# **SECTION VIEW**



880mm

#### **AVAILABLE COLOURS**



#### **SPECIFICATIONS**

MATERIAL UHP Concrete

FINISH Matte / Low Sheen

WEIGHT 46-49kg (111lbs)

**DIMENSIONS** L875mm x W415mm x H875mm (L34.45in x W16.34in x H34.45in)

BOWL CAPACITY 42L (11gal)

TAP HOLE N/A

OVERFLOW N/A

AVAILABLE

WASTE RQD 32mm Standard (1 1/4in)

not provided

WARRANTY 24 months

WASTE HOLE SIZE 50mm
WALL THICKNESS 25mm

**OPTIONS** Freestanding

WALL HANG RQD N/A

NOTES Delivered as 3 pieces, sink,

frame and tray.

Fixing: Adeshive provided.

L Bracket option to fix to wall.

Bottle trap - Not provided.

All dimensions are estimate. We suggest waiting until receiving Nood basins before cutting holes in cabinetry items. Colours of concrete may vary slightly.

## SUGGESTED TAP / FAUCET POSITION & LENGTH