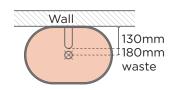

KNESS 8mm

**OPTIONS** Surface Mount / Wall Hung /

Stand

WALL HANG RQD Mount before tiling - to timber

frame or masonry wall.

All dimensions are estimate. We suggest waiting until receiving Nood basins before cutting holes in cabinetry items. Colours of concrete may vary slightly.

## WALL HUNG BRACKET



8mm aluminium powdercoated. Bracket, fixings, adhesive provided with each wall hung

# basin purchased.

**AVAILABLE COLOURS** 

L342mm x W310mm x H92mm (L13.4in x W12.2in x H3.6in)

# THICKNESS

Wall Hang Bracket: 8mm (0.3in) L Bracket: 3mm (0.1in)

Wall Hang Bracket: 2kg (4.41lbs) L Bracket: <250g (0.5lbs)

## INSTALLATION

Timber Wall: tiny.cc/udkhlz Masonry Wall: tiny.cc/0gkhlz

Basin to be mounted after tiling



# SUGGESTED TAP / FAUCET **POSITION & LENGTH**

# WALL HUNG BASIN



# SURFACE MOUNTED BASIN



# **INSTALL HEIGHT**