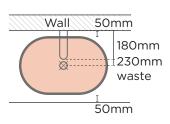

ace Mount / Wall Hung /

Stand

WALL HANG RQD Mount before tiling - to timber

frame or masonry wall.

All dimensions are estimate. We suggest waiting until receiving Nood basins before cutting holes in cabinetry items. Colours of concrete may vary slightly.

## WALL HUNG BRACKET



8mm aluminium powdercoated. Bracket, fixings, adhesive provided with each wall hung

# basin purchased.

**AVAILABLE COLOURS** 

L342mm x W310mm x H92mm (L13.4in x W12.2in x H3.6in)

# THICKNESS

Wall Hang Bracket: 8mm (0.3in) L Bracket: 3mm (0.1in)

Wall Hang Bracket: 2kg (4.41lbs) L Bracket: <250g (0.5lbs)

## INSTALLATION

Timber Wall: tiny.cc/udkhlz Masonry Wall: tiny.cc/0gkhlz

Basin to be mounted after tiling



# SUGGESTED TAP / FAUCET **POSITION & LENGTH**

# WALL HUNG BASIN



# SURFACE MOUNTED BASIN



# **INSTALL HEIGHT**