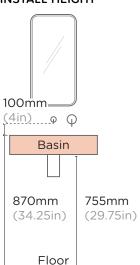

Stand

WALL HANG RQD Mount before tiling - to timber

frame or masonry wall.

All dimensions are estimate. We suggest waiting until receiving Nood basins before cutting holes in cabinetry items. Colours of concrete may vary slightly.

## WALL HUNG BRACKET



8mm aluminium powdercoated. Bracket, fixings, adhesive provided with each wall hung

# basin purchased.

**AVAILABLE COLOURS** 

L342mm x W310mm x H92mm (L13.4in x W12.2in x H3.6in)

# THICKNESS

Wall Hang Bracket: 8mm (0.3in) L Bracket: 3mm (0.1in)

Wall Hang Bracket: 2kg (4.41lbs) L Bracket: <250g (0.5lbs)

## INSTALLATION

Timber Wall: tiny.cc/udkhlz Masonry Wall: tiny.cc/0gkhlz

Basin to be mounted after tiling



# SUGGESTED TAP / FAUCET **POSITION & LENGTH**

# WALL HUNG BASIN



# SURFACE MOUNTED BASIN



# **INSTALL HEIGHT**