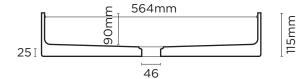

# **SECTION VIEW**

### **SPECIFICATIONS**

**MATERIAL UHP** Concrete **FINISH** Matte / Low Sheen WEIGHT 12kg (26.5lbs)

**DIMENSIONS** L580mm x W380mm x H115mm

(L22.8in x W15in x H4.3in)

**BOWL CAPACITY** 12.7L (3.35gal)

N/A **TAP HOLE OVERFLOW** N/A **AVAILABLE** 

32mm Standard (1 1/4in) **WASTE RQD** 

not provided

WARRANTY 24 months **WASTE HOLE SIZE** 46mm (1.8in)

WALL THICKNESS 8mm

**OPTIONS** Surface Mount / Wall Hung /

Stand

WALL HANG RQD Mount before tiling - to timber