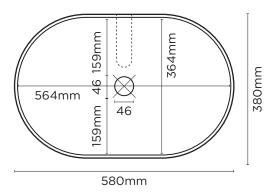

### **PLAN VIEW**

### **SPECIFICATIONS**

**MATERIAL UHP** Concrete **FINISH** Matte / Low Sheen WEIGHT 12kg (26.5lbs)

**DIMENSIONS** L580mm x W380mm x H115mm

(L22.8in x W15in x H4.3in)

**BOWL CAPACITY** 12.7L (3.35gal)

N/A **TAP HOLE OVERFLOW** N/A **AVAILABLE** 

32mm Standard (1 1/4in) **WASTE RQD** 

not provided

WARRANTY 24 months **WASTE HOLE SIZE** 46mm (1.8in)

WALL THICKNESS 8mm

**OPTIONS** Surface Mount / Wall Hung /

Stand

WALL HANG RQD Mount before tiling - to timber