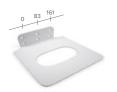

## WALL HUNG BRACKET

8mm aluminium powdercoated. Bracket, fixings, adhesive provided with each wall hung

# basin purchased.

**AVAILABLE COLOURS** 

L342mm x W310mm x H92mm (L13.4in x W12.2in x H3.6in)

# THICKNESS

Wall Hang Bracket: 8mm (0.3in) L Bracket: 3mm (0.1in)

Wall Hang Bracket: 2kg (4.41lbs) L Bracket: <250g (0.5lbs)