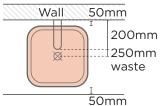

|
| WALL HANG RQD         | Mount before tiling - to timber frame or masonry wall.      |

All dimensions are estimate. We suggest waiting until receiving Nood basins before cutting holes in cabinetry items. Colours of concrete may vary slightly.

#### WALL HUNG BRACKET



8mm aluminium powdercoated. Bracket, fixings, adhesive provided with each wall hung basin purchased.

#### AVAILABLE COLOURS



L320mm x W250mm x H95mm (L12.5in x W9.8in x H3.7in)

THICKNESS Wall Hang Bracket: 8mm (0.3in) L Bracket: 3mm (0.1in)

WEIGHT Wall Hang Bracket: 1.83kg (4.03lbs) L Bracket: <250g (0.5lbs)

Clav

INSTALLATION Timber Wall: tiny.cc/udkhlz Masonry Wall: tiny.cc/0gkhlz

Basin to be mounted after tiling

# SUGGESTED TAP / FAUCET **POSITION & LENGTH**

## WALL HUNG BASIN



### SURFACE MOUNTED BASIN





**INSTALL HEIGHT**