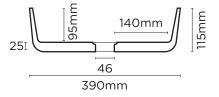

# SPECIFICATIONS

| MATERIAL              | UHP Concrete                                                |
|-----------------------|-------------------------------------------------------------|
| FINISH                | Matte / Low Sheen                                           |
| WEIGHT                | 11kg (24.25lbs)                                             |
| DIMENSIONS            | L390mm x W390mm x H115mm<br>(L15.35in x W15.35in x H4.53in) |
| BOWL CAPACITY         | 11.6L (3.08 gal)                                            |
| TAP HOLE              | N/A                                                         |
| OVERFLOW<br>AVAILABLE | N/A                                                         |
| WASTE RQD             | 32mm Standard (1 1/4in)<br>not provided                     |
| WARRANTY              | 24 months                                                   |
| WASTE HOLE SIZE       | 46mm (1.8in)                                                |
| WALL THICKNESS        | 8mm                                                         |
| OPTIONS               | Surface Mount / Wall Hung /<br>Stand                        |
| WALL HANG RQD         | Mount before tiling - to timber frame or masonry wall.      |

All dimensions are estimate. We suggest waiting until receiving Nood basins before cutting holes in cabinetry items. Colours of concrete may vary slightly.