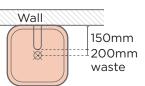

r>Stand                        |
| WALL HANG RQD         | Mount before tiling - to timber frame or masonry wall.      |

All dimensions are estimate. We suggest waiting until receiving Nood basins before cutting holes in cabinetry items. Colours of concrete may vary slightly.

#### WALL HUNG BRACKET



8mm aluminium powdercoated. Bracket, fixings, adhesive provided with each wall hung basin purchased.

#### AVAILABLE COLOURS



L320mm x W250mm x H95mm (L12.5in x W9.8in x H3.7in)

THICKNESS Wall Hang Bracket: 8mm (0.3in) L Bracket: 3mm (0.1in)

WEIGHT Wall Hang Bracket: 1.83kg (4.03lbs) L Bracket: <250g (0.5lbs)

Clav

INSTALLATION Timber Wall: tiny.cc/udkhlz Masonry Wall: tiny.cc/0gkhlz

Basin to be mounted after tiling

# SUGGESTED TAP / FAUCET **POSITION & LENGTH**

## WALL HUNG BASIN



### SURFACE MOUNTED BASIN





**INSTALL HEIGHT**