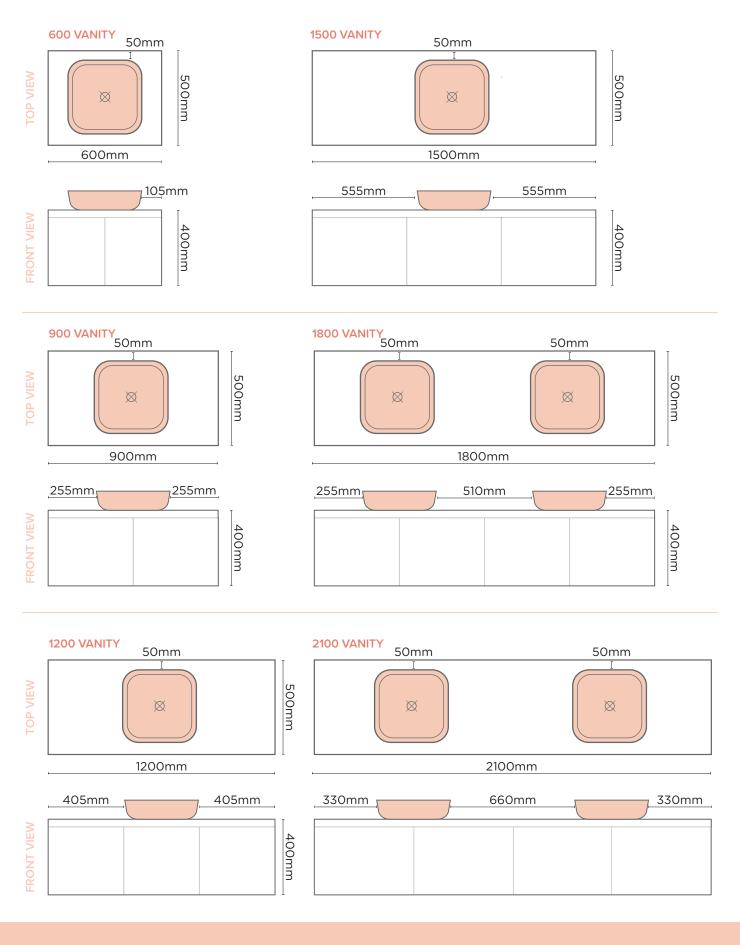

Mount before tiling - to timber frame or masonry wall.      |

All dimensions are estimate. We suggest waiting until receiving Nood basins before cutting holes in cabinetry items. Colours of concrete may vary slightly.

#### WALL HUNG BRACKET



8mm aluminium powdercoated. Bracket, fixings, adhesive provided with each wall hung basin purchased.

#### AVAILABLE COLOURS



L320mm x W250mm x H95mm (L12.5in x W9.8in x H3.7in)

THICKNESS Wall Hang Bracket: 8mm (0.3in) L Bracket: 3mm (0.1in)

WEIGHT Wall Hang Bracket: 1.83kg (4.03lbs) L Bracket: <250g (0.5lbs)

Clav

INSTALLATION Timber Wall: tiny.cc/udkhlz Masonry Wall: tiny.cc/0gkhlz

Basin to be mounted after tiling

# SUGGESTED TAP / FAUCET **POSITION & LENGTH**

## WALL HUNG BASIN



### SURFACE MOUNTED BASIN





**INSTALL HEIGHT**