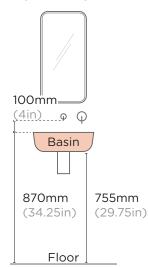

|
| WALL HANG RQD         | Mount before tiling - to timber frame or masonry wall.      |

All dimensions are estimate. We suggest waiting until receiving Nood basins before cutting holes in cabinetry items. Colours of concrete may vary slightly.

#### WALL HUNG BRACKET



8mm aluminium powdercoated. Bracket, fixings, adhesive provided with each wall hung basin purchased.

#### AVAILABLE COLOURS



L320mm x W250mm x H95mm (L12.5in x W9.8in x H3.7in)

THICKNESS Wall Hang Bracket: 8mm (0.3in) L Bracket: 3mm (0.1in)

WEIGHT Wall Hang Bracket: 1.83kg (4.03lbs) L Bracket: <250g (0.5lbs)

Clav

INSTALLATION Timber Wall: tiny.cc/udkhlz Masonry Wall: tiny.cc/0gkhlz

Basin to be mounted after tiling

# SUGGESTED TAP / FAUCET **POSITION & LENGTH**

## WALL HUNG BASIN



### SURFACE MOUNTED BASIN





**INSTALL HEIGHT**