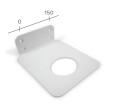

#### WALL HUNG BRACKET

8mm aluminium powdercoated. Bracket, fixings, adhesive provided with each wall hung basin purchased.

#### AVAILABLE COLOURS

L320mm x W250mm x H95mm (L12.5in x W9.8in x H3.7in)

THICKNESS Wall Hang Bracket: 8mm (0.3in) L Bracket: 3mm (0.1in)

WEIGHT Wall Hang Bracket: 1.83kg (4.03lbs) L Bracket: <250g (0.5lbs)

Clav

INSTALLATION Timber Wall: tiny.cc/udkhlz Masonry Wall: tiny.cc/0gkhlz

Basin to be mounted after tiling