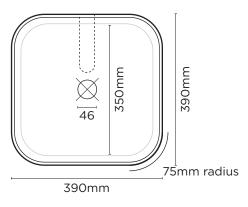

# SPECIFICATIONS

| MATERIAL              | UHP Concrete                                                |
|-----------------------|-------------------------------------------------------------|
| FINISH                | Matte / Low Sheen                                           |
| WEIGHT                | 11kg (24.25lbs)                                             |
| DIMENSIONS            | L390mm x W390mm x H115mm<br>(L15.35in x W15.35in x H4.53in) |
| BOWL CAPACITY         | 11.6L (3.08 gal)                                            |
| TAP HOLE              | N/A                                                         |
| OVERFLOW<br>AVAILABLE | N/A                                                         |
| WASTE RQD             | 32mm Standard (1 1/4in)<br>not provided                     |
| WARRANTY              | 24 months                                                   |
| WASTE HOLE SIZE       | 46mm (1.8in)                                                |
| WALL THICKNESS        | 8mm                                                         |
| OPTIONS               | Surface Mount / Wall Hung /<br>Stand                        |
| WALL HANG RQD         | Mount before tiling - to timber frame or masonry wall.      |

All dimensions are estimate. We suggest waiting until receiving Nood basins before cutting holes in cabinetry items. Colours of concrete may vary slightly.