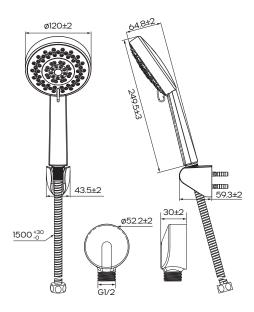

## **Product Specifications**

Colour Chrome **Finish** 

**Material Electroplated Brass and** 

painted ABS

Electroplated

**Function** 5 Function: Spray, Massage,

Spray & Massage, Mist, Drop

**Inclusions** 1 x Hand Shower with hose