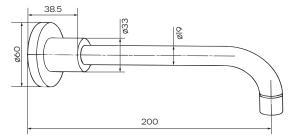

## Alpha Bath or Basin Spout 200mm

Chrome Product Code: 203062

## **Product Specifications**

| Finish        |
|---------------|
| Material      |
| Spout Reach   |
| Swivel        |
| Mounting      |
| KPA (min/max) |
| Inclusions    |
|               |

Country of Manufacture Maintenance & Care Electroplated DZR Brass 200mm No Wall 50/500kPa 1x Wall spout Install instructions China