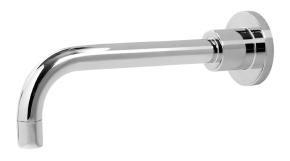

## Alpha Bath or Basin Spout 200mm

Chrome Product Code: 203062

## **Product Specifications**

| Finish        |
|---------------|
| Material      |
| Spout Reach   |
| Swivel        |
| Mounting      |
| KPA (min/max) |
| Inclusions    |
|               |

Country of Manufacture Maintenance & Care Electroplated DZR Brass 200mm No Wall 50/500kPa 1x Wall spout Install instructions China