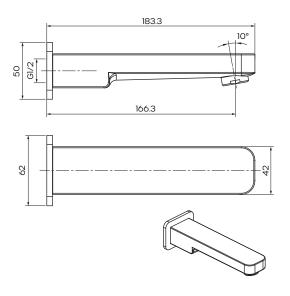

## **Product Specifications**

Finish Electroplated
Material DZR Brass

Spout Reach 166.3mm

Swivel Fixed

Mounting Wall

**KPA (min/max)** 50/500kPa **Inclusions** 1x Wall spout

Install instructions

China