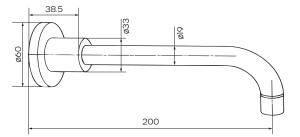

## **Product Specifications**

| Finish        |
|---------------|
| Material      |
| Spout Reach   |
| Swivel        |
| Mounting      |
| KPA (min/max) |
| Inclusions    |
|               |

Country of Manufacture Maintenance & Care Electroplated DZR Brass 200mm No Wall 50/500kPa 1x Wall spout Install instructions China