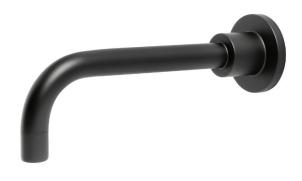

## Raven Bath or Basin Spout 200mm

## Black Product Code: 203063

## **Product Specifications**

| Finish        |
|---------------|
| Material      |
| Spout Reach   |
| Swivel        |
| Mounting      |
| KPA (min/max) |
| Inclusions    |
|               |

Country of Manufacture Maintenance & Care Electroplated DZR Brass 200mm No Wall 50/500kPa 1x Wall spout Install instructions China