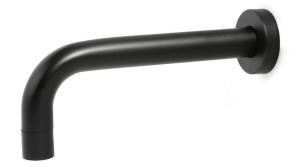

## Projix Bath or Basin Spout 200mm

Black

Product Code: 203057

WELS Rating Warranty

WELS 5 Stars 6.0L/min

15 years - Ceramic Disc SBA,

SBA JV, Body, Spout, Flanges, Handles and Chrome Finish

5 years - PVD and Electroplate Finishes

## **Product Specifications**

Finish Electroplated
Material DZR Brass

Spout Reach 200mm

Swivel Fixed

Mounting Wall

**KPA (min/max)** 50/500kPa **Inclusions** 1x Wall spout

Install instructions

Country of Manufacture China