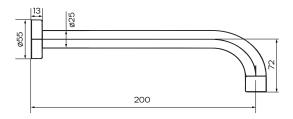

## **Product Specifications**

Finish Electroplated
Material DZR Brass

Spout Reach 200mm

Swivel Fixed

Mounting Wall

**KPA (min/max)** 50/500kPa **Inclusions** 1x Wall spout

Install instructions

Country of Manufacture China