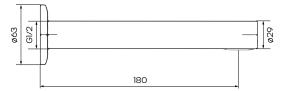

## **Product Specifications**

Finish Electroplated

Material DZR Brass

Spout Reach 180mm

Swivel Fixed

Mounting Wall

**KPA (min/max)** 50/500kPa **Inclusions** 1x Wall spout

Install instructions