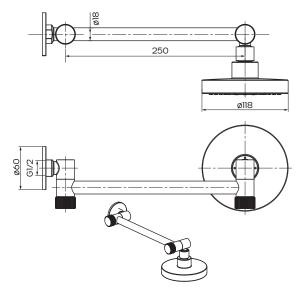

#### **Product Specifications**

| Colour                    | Black                                                                                                                                                                                       |
|---------------------------|---------------------------------------------------------------------------------------------------------------------------------------------------------------------------------------------|
| Finish                    | Electroplated brass and painted ABS                                                                                                                                                         |
| Material                  | Brass arm, adjustment knobs,<br>wall flange                                                                                                                                                 |
|                           | ABS Shower rose and joint                                                                                                                                                                   |
| Function                  | 3 functions: Rain, Massage,<br>Rain & Massage                                                                                                                                               |
| Shower Reach              | 250mm                                                                                                                                                                                       |
| Inclusions                | 1x Shower Rose                                                                                                                                                                              |
|                           | 1x Shower Arm and Wall Flange<br>Install instructions                                                                                                                                       |
| Country of<br>Manufacture | China                                                                                                                                                                                       |
| Maintenance & Care        | Surfaces should be regularly<br>cleaned with a soft, dampened<br>cloth or sponge with warm,<br>soapy water or mild detergent<br>only. Do not use abrasive<br>brushes, scourers, cleaners or |