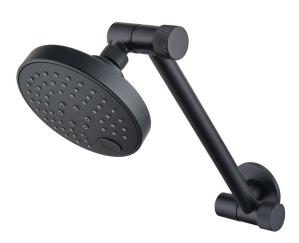

## Raven Multifunction Adjustable Wall Shower

### Black Product Code: 203071

#### **Product Specifications**

| Colour                    | Black                                                                                                                                                                                       |
|---------------------------|---------------------------------------------------------------------------------------------------------------------------------------------------------------------------------------------|
| Finish                    | Electroplated brass and painted ABS                                                                                                                                                         |
| Material                  | Brass arm, adjustment knobs,<br>wall flange                                                                                                                                                 |
|                           | ABS Shower rose and joint                                                                                                                                                                   |
| Function                  | 3 functions: Rain, Massage,<br>Rain & Massage                                                                                                                                               |
| Shower Reach              | 250mm                                                                                                                                                                                       |
| Inclusions                | 1x Shower Rose                                                                                                                                                                              |
|                           | 1x Shower Arm and Wall Flange<br>Install instructions                                                                                                                                       |
| Country of<br>Manufacture | China                                                                                                                                                                                       |
| Maintenance & Care        | Surfaces should be regularly<br>cleaned with a soft, dampened<br>cloth or sponge with warm,<br>soapy water or mild detergent<br>only. Do not use abrasive<br>brushes, scourers, cleaners or |