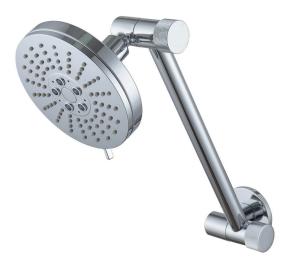

## Projix Multifunction Adjustable Wall Shower

Chrome

Product Code: 203068

**WELS Rating** WELS 3 Stars 9L/min

**Warranty** 20 years - Shower Body,

Rail, PVC Coated Hoses, Handpieces, Sliders, Soap Dish and Chrome Finish

## **Product Specifications**

**Colour** Chrome

Finish Electroplated brass and

painted ABS

**Material** Brass arm, adjustment knobs,

wall flange

ABS Shower rose and joint

**Function** 3 functions: Rain, Massage,

China

Rain & Massage

Shower Reach 250mm

Inclusions 1x Shower Rose

1x Shower Arm and Wall Flange

Install instructions

Country of Manufacture

Maintenance & Care