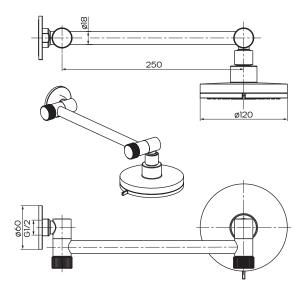

## **Product Specifications**

**Colour** Chrome

Finish Electroplated brass and

painted ABS

**Material** Brass arm, adjustment knobs,

wall flange

ABS Shower rose and joint

**Function** 3 functions: Rain, Massage,

China

Rain & Massage

Shower Reach 250mm

Inclusions 1x Shower Rose

1x Shower Arm and Wall Flange

Install instructions

Country of Manufacture

Maintenance & Care