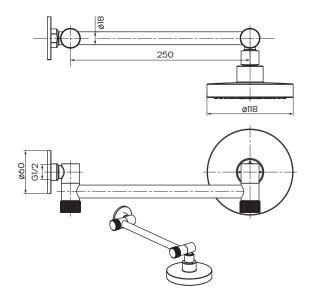

## **Product Specifications**

**Colour** Chrome

Finish Electroplated brass and

painted ABS

**Material** Brass arm, adjustment knobs,

China

wall flange

ABS Shower rose and joint 3 functions: Rain, Massage,

Rain & Massage

Shower Reach 250mm

Inclusions 1x Shower Rose

1x Shower Arm and Wall Flange

Install instructions

Country of Manufacture

**Function** 

manuracture