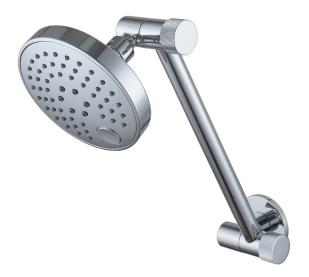

## Alpha Multifunction Adjustable Wall Shower

Chrome

Product Code: 203070

**WELS 3 Stars 9L/min** 

**Warranty** 20 years - Shower Body,

Rail, PVC Coated Hoses, Handpieces, Sliders, Soap Dish and Chrome Finish

## **Product Specifications**

**Colour** Chrome

Finish Electroplated brass and

painted ABS

**Material** Brass arm, adjustment knobs,

China

wall flange

ABS Shower rose and joint 3 functions: Rain, Massage,

Rain & Massage

Shower Reach 250mm

Inclusions 1x Shower Rose

1x Shower Arm and Wall Flange

Install instructions

Country of Manufacture

**Function** 

manuracture