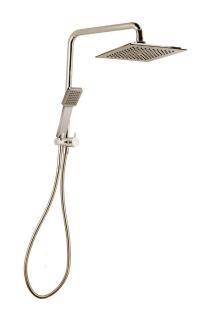

## Winton Compact Dual Shower Square

Brushed Nickel
Product Code: 202988

**WELS Rating** WELS 3 Stars 9L/min

**Warranty** 20 years - Shower Body,

Rail, PVC Coated Hoses, Handpieces, Sliders, Soap Dish and Chrome Finish

## **Product Specifications**

Colour Brushed Nickel

**Finish** Electroplated brass and

painted ABS

Material Brass Rail and diverter

ABS Shower Rose, hand piece

and slider PVC Hose

**Function** Single function hand shower

Shower Reach 400mm

**Diverter Operation** Twist, 1/4 turn Ceramic Disc

Inclusions 1x Compact Dual Shower rail with

diverter

1x Shower Rose

1x Hand shower with hose

Fixing kit

Install instructions