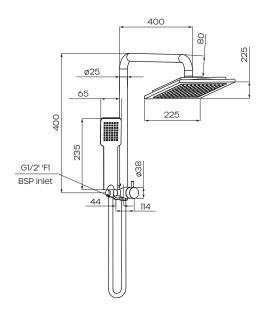

Shower Reach 400mm

**Diverter Operation** Twist, 1/4 turn Ceramic Disc

Inclusions 1x Compact Dual Shower rail with

diverter

1x Shower Rose

1x Hand shower with hose

Fixing kit

Install instructions