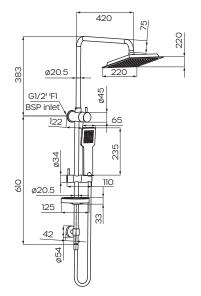

## Winton Dual Shower Square Brushed Nickel Product Code: 202990

## **Product Specifications**

| Colour                    | Brushed Nickel                                             |
|---------------------------|------------------------------------------------------------|
| Finish                    | Electroplated brass and<br>painted ABS                     |
| Material                  | Brass Rail and diverter                                    |
|                           | ABS Shower Rose, hand piece, slider and soap dish          |
|                           | PVC Hose                                                   |
| Function                  | Single function hand shower                                |
| Shower Reach              | 420mm                                                      |
| <b>Diverter Operation</b> | Twist, 1/4 turn Ceramic Disc                               |
| Inclusions                | 1x Dual Shower rail with diverter                          |
|                           | 1x Shower Rose                                             |
|                           | 1x Hand shower with hose                                   |
|                           | 1 x Hand shower slider                                     |
|                           | 1 x Soap Dish                                              |
|                           | Fixing kit                                                 |
|                           | Install instructions                                       |
| Country of<br>Manufacture | China                                                      |
| Maintenance & Care        | Surfaces should be regularly cleaned with a soft, dampened |