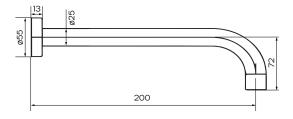

## **Product Specifications**

Finish Electroplated

Material DZR Brass

Spout Reach 200mm

Swivel Fixed

Mounting Wall

**KPA (min/max)** 50/500kPa **Inclusions** 1x Wall spout

Install instructions