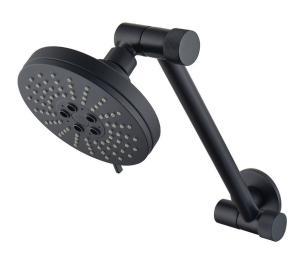

## Projix Multifunction Adjustable Wall Shower

### Black Product Code: 203069

#### **Product Specifications**

| Colour                    | Black                                                                                                                                                     |
|---------------------------|-----------------------------------------------------------------------------------------------------------------------------------------------------------|
| Finish                    | Electroplated brass and painted ABS                                                                                                                       |
| Material                  | Brass arm, adjustment knobs,<br>wall flange                                                                                                               |
|                           | ABS Shower rose and joint                                                                                                                                 |
| Function                  | 3 functions: Rain, Massage,<br>Rain & Massage                                                                                                             |
| Shower Reach              | 250mm                                                                                                                                                     |
| Inclusions                | 1x Shower Rose                                                                                                                                            |
|                           | 1x Shower Arm and Wall Flange                                                                                                                             |
|                           | Install instructions                                                                                                                                      |
| Country of<br>Manufacture | China                                                                                                                                                     |
| Maintenance & Care        | Surfaces should be regularly<br>cleaned with a soft, dampened<br>cloth or sponge with warm,<br>soapy water or mild detergent<br>only. Do not use abrasive |