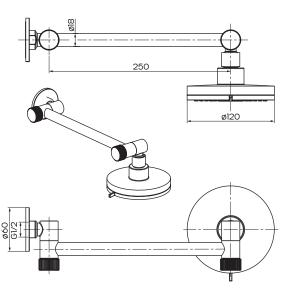

#### **Product Specifications**

| Colour                    | Black                                                                                                                                                     |
|---------------------------|-----------------------------------------------------------------------------------------------------------------------------------------------------------|
| Finish                    | Electroplated brass and painted ABS                                                                                                                       |
| Material                  | Brass arm, adjustment knobs,<br>wall flange                                                                                                               |
|                           | ABS Shower rose and joint                                                                                                                                 |
| Function                  | 3 functions: Rain, Massage,<br>Rain & Massage                                                                                                             |
| Shower Reach              | 250mm                                                                                                                                                     |
| Inclusions                | 1x Shower Rose                                                                                                                                            |
|                           | 1x Shower Arm and Wall Flange                                                                                                                             |
|                           | Install instructions                                                                                                                                      |
| Country of<br>Manufacture | China                                                                                                                                                     |
| Maintenance & Care        | Surfaces should be regularly<br>cleaned with a soft, dampened<br>cloth or sponge with warm,<br>soapy water or mild detergent<br>only. Do not use abrasive |