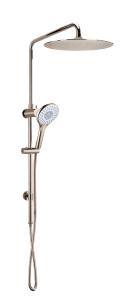

## **Winton Dual Shower Round**

## Brushed Nickel Product Code: 202989

**WELS 3 Stars 9L/min** 

**Warranty** 20 years - Shower Body,

Rail, PVC Coated Hoses, Handpieces, Sliders, Soap Dish and Chrome Finish

5 years - PVD and Electroplate Finishes

**Function** 3 function hand shower

Shower Reach 420mm

**Diverter Operation**Twist, 1/4 turn Ceramic Disc
Inclusions
Ix Dual Shower rail with diverter

ix budi snower rall with alve

1x Shower Rose

1x Hand shower with hose 1x Hand shower slider