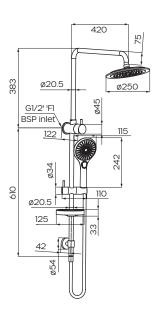

**Function** 3 function hand shower

Shower Reach 420mm

**Diverter Operation**Twist, 1/4 turn Ceramic Disc
Inclusions
Ix Dual Shower rail with diverter

ix budi snower rall with alve

1x Shower Rose

1x Hand shower with hose 1x Hand shower slider