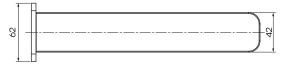

## **Product Specifications**

| Finish        |
|---------------|
| Material      |
| Spout Reach   |
| Swivel        |
| Mounting      |
| KPA (min/max) |
| Inclusions    |
|               |

Country of Manufacture Maintenance & Care Electroplated DZR Brass 225.7mm Fixed Wall 50/500kPa 1x Wall spout Install instructions China