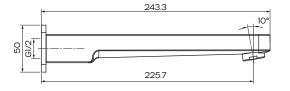

## **Product Specifications**

| Finish        |
|---------------|
| Material      |
| Spout Reach   |
| Swivel        |
| Mounting      |
| KPA (min/max) |
| Inclusions    |
|               |

Country of Manufacture Maintenance & Care Electroplated DZR Brass 225.7mm Fixed Wall 50/500kPa 1x Wall spout Install instructions China