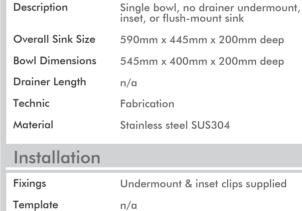

Model Code: CR540

630mm

1 x 90mm round Compatible with waste disposal

| MATERIAL        |
|-----------------|
| SUS<br>304      |
| Stainless Steel |

| 1 x (90mm x 2") basket waste included |
|---------------------------------------|
| Available, conditions apply           |
|                                       |
| EPS protection & individual carton    |
| 8.8Kg                                 |
| 675mm x 286mm x 513mm                 |
| 1                                     |
|                                       |