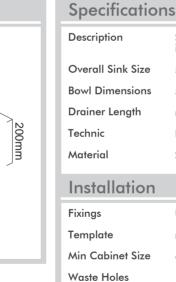

Model Code: CR540

630mm

1 x 90mm round Compatible with waste disposal

| MATERIAL        |
|-----------------|
| SUS<br>304      |
| Stainless Steel |

| 1 x (90mm x 2") basket waste included |
|---------------------------------------|
| Available, conditions apply           |
|                                       |
| EPS protection & individual carton    |
| 8.8Kg                                 |
| 675mm x 286mm x 513mm                 |
| 1                                     |
|                                       |