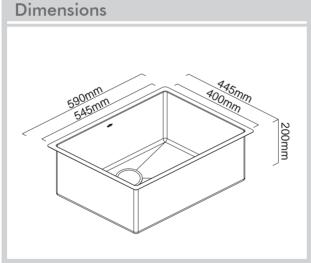

Model Code: CR540

630mm

1 x 90mm round Compatible with waste disposal

| MATERIAL        |
|-----------------|
| SUS<br>304      |
| Stainless Steel |

| 1 x (90mm x 2") basket waste included |
|---------------------------------------|
| Available, conditions apply           |
|                                       |
| EPS protection & individual carton    |
| 8.8Kg                                 |
| 675mm x 286mm x 513mm                 |
| 1                                     |
|                                       |