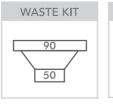

Model Code: CR540

630mm

1 x 90mm round Compatible with waste disposal

| MATERIAL        |
|-----------------|
| SUS<br>304      |
| Stainless Steel |

| 1 x (90mm x 2") basket waste included |
|---------------------------------------|
| Available, conditions apply           |
|                                       |
| EPS protection & individual carton    |
| 8.8Kg                                 |
| 675mm x 286mm x 513mm                 |
| 1                                     |
|                                       |