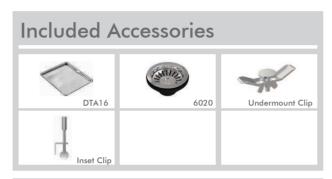

Model Code: CR540

630mm

1 x 90mm round Compatible with waste disposal

| MATERIAL        |
|-----------------|
| SUS<br>304      |
| Stainless Steel |

| 1 x (90mm x 2") basket waste included |
|---------------------------------------|
| Available, conditions apply           |
|                                       |
| EPS protection & individual carton    |
| 8.8Kg                                 |
| 675mm x 286mm x 513mm                 |
| 1                                     |
|                                       |