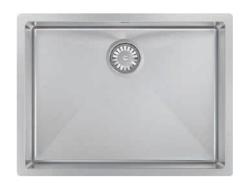

Model Code: CR540

630mm

1 x 90mm round Compatible with waste disposal

| MATERIAL        |
|-----------------|
| SUS<br>304      |
| Stainless Steel |

| 1 x (90mm x 2") basket waste included |
|---------------------------------------|
| Available, conditions apply           |
|                                       |
| EPS protection & individual carton    |
| 8.8Kg                                 |
| 675mm x 286mm x 513mm                 |
| 1                                     |
|                                       |