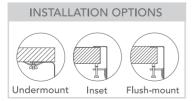

Model Code: CR540

630mm

1 x 90mm round Compatible with waste disposal

| MATERIAL        |
|-----------------|
| SUS<br>304      |
| Stainless Steel |

| 1 x (90mm x 2") basket waste included |
|---------------------------------------|
| Available, conditions apply           |
|                                       |
| EPS protection & individual carton    |
| 8.8Kg                                 |
| 675mm x 286mm x 513mm                 |
| 1                                     |
|                                       |