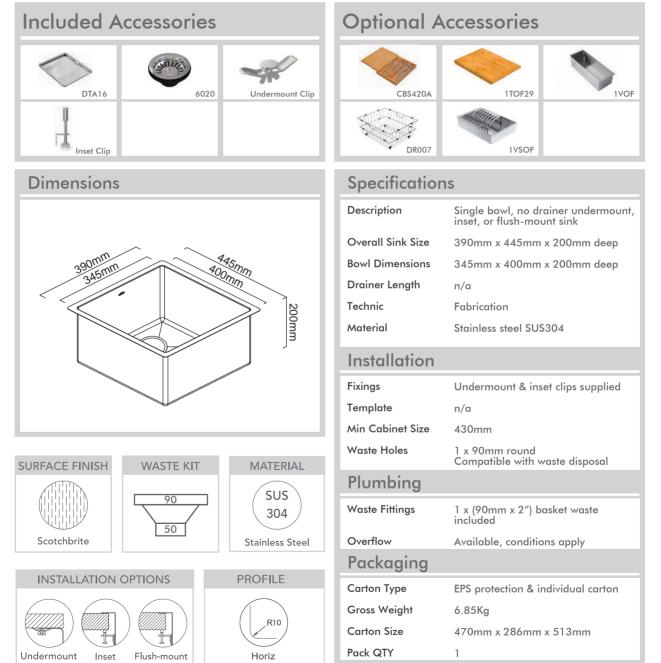

## Model Code: CR340

Abey are Australia's leaders in sinkware, designing and manufacturing to the world's highest quality specifications as well as sourcing and bringing you Europe's very best, leading edge designs – practical, affordable, inspirational, stylish, timeless or cutting edge. When you buy an Abey stainless steel sink you receive the highest quality and a 25 year warranty. Abey and the manufacturer are continually seeking ways to improve the design specifications, aesthetic and production techniques of the products. As a result, alterations to the specifications and dimensions of the products and designs occur continually.