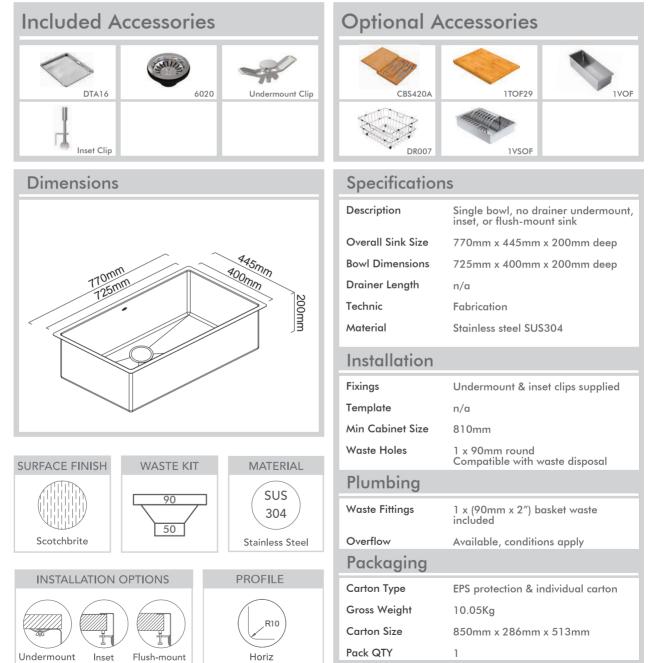

## Model Code: CR720

Abey are Australia's leaders in sinkware, designing and manufacturing to the world's highest quality specifications as well as sourcing and bringing you Europe's very best, leading edge designs – practical, affordable, inspirational, stylish, timeless or cutting edge. When you buy an Abey stainless steel sink you receive the highest quality and a 25 year warranty. Abey and the manufacturer are continually seeking ways to improve the design specifications, aesthetic and production techniques of the products. As a result, alterations to the specifications and dimensions of the products and designs occur continually.