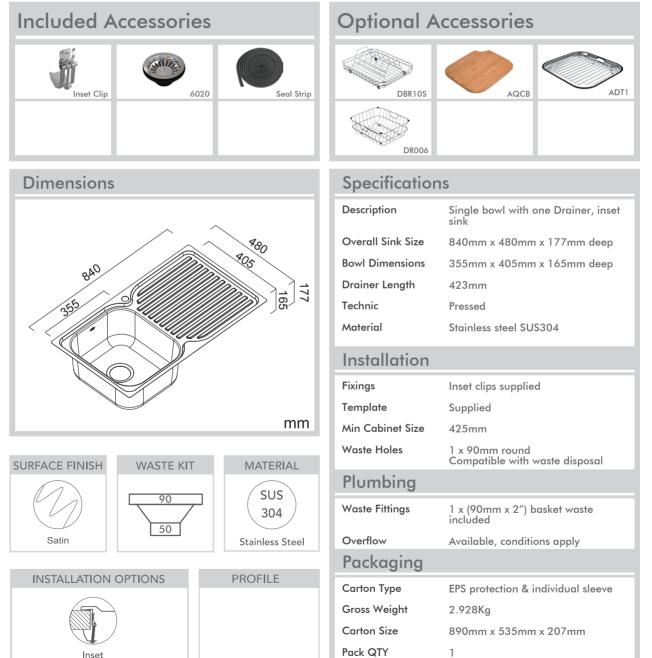

## Model Code: EN100L

Abey are Australia's leaders in sinkware, designing and manufacturing to the world's highest quality specifications as well as sourcing and bringing you Europe's very best, leading edge designs – practical, affordable, inspirational, stylish, timeless or cutting edge. When you buy an Abey stainless steel sink you receive the highest quality and a 25 year warranty. Abey and the manufacturer are continually seeking ways to improve the design specifications, aesthetic and production techniques of the products. As a result, alterations to the specifications and dimensions of the products and designs occur continually.