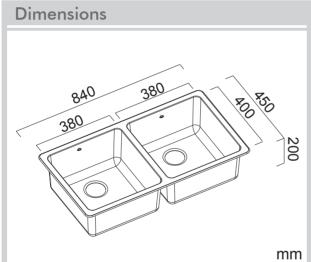

Model Code: LG200

Double bowls, inset sink

840mm x 450mm x 200mm deep

| MATERIAL        |
|-----------------|
| SUS<br>304      |
| Stainless Steel |

Abey are Australia's leaders in sinkware, designing and manufacturing to the world's highest quality specifications as well as sourcing and bringing you Europe's very best, leading edge designs – practical, affordable, inspirational, stylish, timeless or cutting edge. When you buy an Abey stainless steel sink you receive the highest quality and a 25 year warranty. Abey and the manufacturer are continually seeking ways to improve the design specifications, aesthetic and production techniques of the products. As a result, alterations to the specifications and dimensions of the products and designs occur continually.