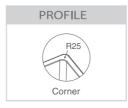

Model Code: LG200

Double bowls, inset sink

840mm x 450mm x 200mm deep

| MATERIAL        |
|-----------------|
| SUS<br>304      |
| Stainless Steel |

Abey are Australia's leaders in sinkware, designing and manufacturing to the world's highest quality specifications as well as sourcing and bringing you Europe's very best, leading edge designs – practical, affordable, inspirational, stylish, timeless or cutting edge. When you buy an Abey stainless steel sink you receive the highest quality and a 25 year warranty. Abey and the manufacturer are continually seeking ways to improve the design specifications, aesthetic and production techniques of the products. As a result, alterations to the specifications and dimensions of the products and designs occur continually.