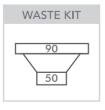

Model Code: LG200

Double bowls, inset sink

840mm x 450mm x 200mm deep

| MATERIAL        |
|-----------------|
| SUS<br>304      |
| Stainless Steel |

Abey are Australia's leaders in sinkware, designing and manufacturing to the world's highest quality specifications as well as sourcing and bringing you Europe's very best, leading edge designs – practical, affordable, inspirational, stylish, timeless or cutting edge. When you buy an Abey stainless steel sink you receive the highest quality and a 25 year warranty. Abey and the manufacturer are continually seeking ways to improve the design specifications, aesthetic and production techniques of the products. As a result, alterations to the specifications and dimensions of the products and designs occur continually.