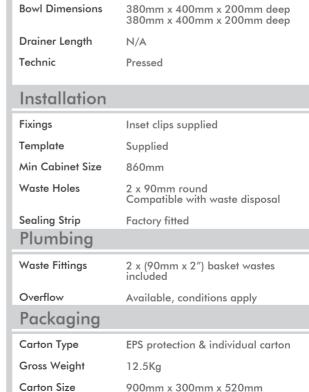

Model Code: LG200

Double bowls, inset sink

840mm x 450mm x 200mm deep

| MATERIAL        |
|-----------------|
| SUS<br>304      |
| Stainless Steel |

Abey are Australia's leaders in sinkware, designing and manufacturing to the world's highest quality specifications as well as sourcing and bringing you Europe's very best, leading edge designs – practical, affordable, inspirational, stylish, timeless or cutting edge. When you buy an Abey stainless steel sink you receive the highest quality and a 25 year warranty. Abey and the manufacturer are continually seeking ways to improve the design specifications, aesthetic and production techniques of the products. As a result, alterations to the specifications and dimensions of the products and designs occur continually.