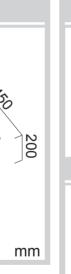

Model Code: LG200

Double bowls, inset sink

840mm x 450mm x 200mm deep

| MATERIAL        |
|-----------------|
| SUS<br>304      |
| Stainless Steel |

Abey are Australia's leaders in sinkware, designing and manufacturing to the world's highest quality specifications as well as sourcing and bringing you Europe's very best, leading edge designs – practical, affordable, inspirational, stylish, timeless or cutting edge. When you buy an Abey stainless steel sink you receive the highest quality and a 25 year warranty. Abey and the manufacturer are continually seeking ways to improve the design specifications, aesthetic and production techniques of the products. As a result, alterations to the specifications and dimensions of the products and designs occur continually.