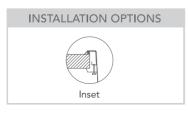

Model Code: LG200

Double bowls, inset sink

840mm x 450mm x 200mm deep

| MATERIAL        |
|-----------------|
| SUS<br>304      |
| Stainless Steel |

Abey are Australia's leaders in sinkware, designing and manufacturing to the world's highest quality specifications as well as sourcing and bringing you Europe's very best, leading edge designs – practical, affordable, inspirational, stylish, timeless or cutting edge. When you buy an Abey stainless steel sink you receive the highest quality and a 25 year warranty. Abey and the manufacturer are continually seeking ways to improve the design specifications, aesthetic and production techniques of the products. As a result, alterations to the specifications and dimensions of the products and designs occur continually.