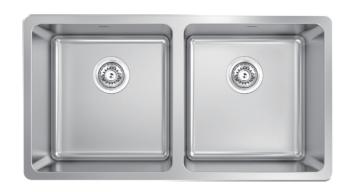

Model Code: LG200

Double bowls, inset sink

840mm x 450mm x 200mm deep

| MATERIAL        |
|-----------------|
| SUS<br>304      |
| Stainless Steel |

Abey are Australia's leaders in sinkware, designing and manufacturing to the world's highest quality specifications as well as sourcing and bringing you Europe's very best, leading edge designs – practical, affordable, inspirational, stylish, timeless or cutting edge. When you buy an Abey stainless steel sink you receive the highest quality and a 25 year warranty. Abey and the manufacturer are continually seeking ways to improve the design specifications, aesthetic and production techniques of the products. As a result, alterations to the specifications and dimensions of the products and designs occur continually.