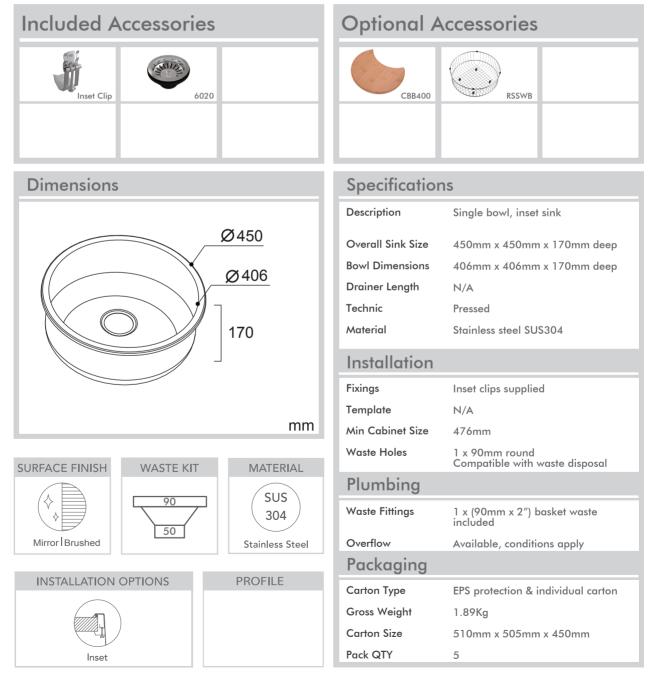

## Model Code: PR6

Abey are Australia's leaders in sinkware, designing and manufacturing to the world's highest quality specifications as well as sourcing and bringing you Europe's very best, leading edge designs – practical, affordable, inspirational, stylish, timeless or cutting edge. When you buy an Abey stainless steel sink you receive the highest quality and a 25 year warranty. Abey and the manufacturer are continually seeking ways to improve the design specifications, aesthetic and production techniques of the products. As a result, alterations to the specifications and dimensions of the products and designs occur continually.