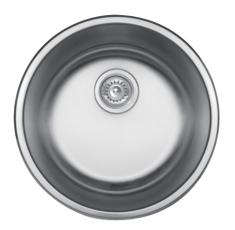

## Model Code: PR6

Abey are Australia's leaders in sinkware, designing and manufacturing to the world's highest quality specifications as well as sourcing and bringing you Europe's very best, leading edge designs – practical, affordable, inspirational, stylish, timeless or cutting edge. When you buy an Abey stainless steel sink you receive the highest quality and a 25 year warranty. Abey and the manufacturer are continually seeking ways to improve the design specifications, aesthetic and production techniques of the products. As a result, alterations to the specifications and dimensions of the products and designs occur continually.