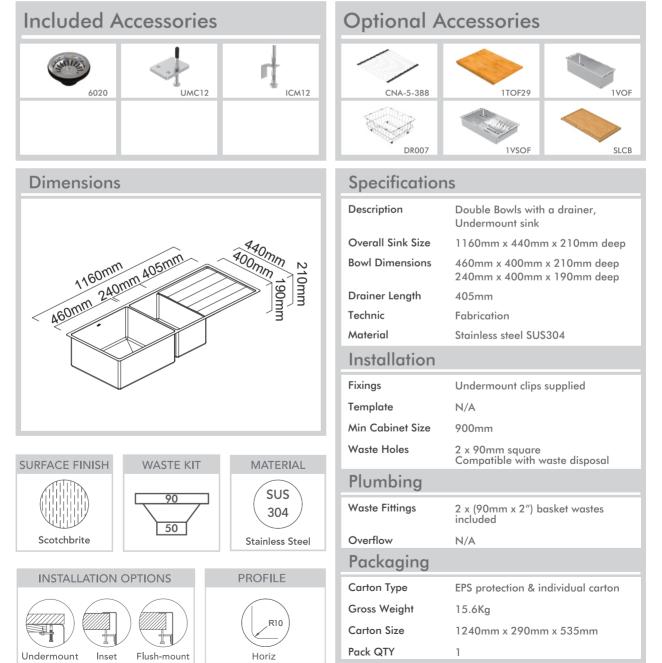

## Model Code: ST460DU

Abey are Australia's leaders in sinkware, designing and manufacturing to the world's highest quality specifications as well as sourcing and bringing you Europe's very best, leading edge designs – practical, affordable, inspirational, stylish, timeless or cutting edge. When you buy an Abey stainless steel sink you receive the highest quality and a 25 year warranty. Abey and the manufacturer are continually seeking ways to improve the design specifications, aesthetic and production techniques of the products. As a result, alterations to the specifications and dimensions of the products and designs occur continually.