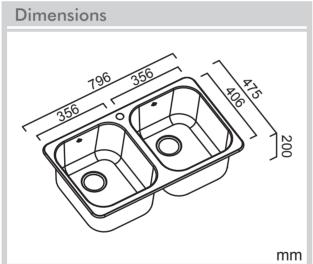

## NuQueen

Model Code: Q200

| Inset |
|-------|

| Stainless Steel |
|-----------------|
|                 |
| PROFILE         |
|                 |
|                 |
|                 |

MATERIAL

SUS

| Specifications    |                                                          |  |
|-------------------|----------------------------------------------------------|--|
| Description       | Double bowls, inset sink                                 |  |
| Overall Sink Size | 796mm x 475mm x 200mm deep                               |  |
| Bowl Dimensions   | 356mm x 406mm x 200mm deep<br>356mm x 406mm x 200mm deep |  |
| Drainer Length    | N/A                                                      |  |
| Technic           | Press                                                    |  |
| Material          | Stainless steel SUS304                                   |  |
| Installation      |                                                          |  |