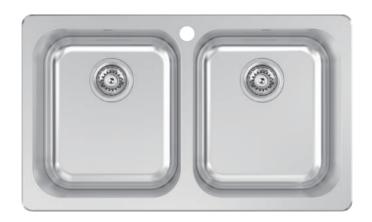

## NuQueen

Model Code: Q200

| Inset |
|-------|

| Stainless Steel |
|-----------------|
|                 |
| PROFILE         |
|                 |
|                 |
|                 |

MATERIAL

SUS

| Specifications    |                                                          |  |
|-------------------|----------------------------------------------------------|--|
| Description       | Double bowls, inset sink                                 |  |
| Overall Sink Size | 796mm x 475mm x 200mm deep                               |  |
| Bowl Dimensions   | 356mm x 406mm x 200mm deep<br>356mm x 406mm x 200mm deep |  |
| Drainer Length    | N/A                                                      |  |
| Technic           | Press                                                    |  |
| Material          | Stainless steel SUS304                                   |  |
| Installation      |                                                          |  |