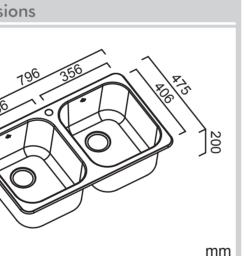

## NuQueen

Model Code: Q200

| Inset |
|-------|

| Stainless Steel |
|-----------------|
|                 |
| PROFILE         |
|                 |
|                 |
|                 |

MATERIAL

SUS

| Specifications    |                                                          |  |
|-------------------|----------------------------------------------------------|--|
| Description       | Double bowls, inset sink                                 |  |
| Overall Sink Size | 796mm x 475mm x 200mm deep                               |  |
| Bowl Dimensions   | 356mm x 406mm x 200mm deep<br>356mm x 406mm x 200mm deep |  |
| Drainer Length    | N/A                                                      |  |
| Technic           | Press                                                    |  |
| Material          | Stainless steel SUS304                                   |  |
| Installation      |                                                          |  |