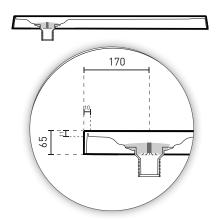

## **PRODUCT SPECIFICATIONS**

Material: Premium sanitary grade acrylic, high gloss white / chrome

Width: 1000mm
Depth: 1000mm

**Height:** 64mm (base height to the top of the tile bead)

Net Weight: 24kg

Warranty: 10 years (refer to decina.com.au)