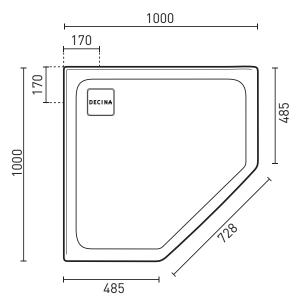

## **PRODUCT SPECIFICATIONS**

Material: Premium sanitary grade acrylic, high gloss white / chrome

Width: 1000mm
Depth: 1000mm

**Height:** 64mm (base height to the top of the tile bead)

Net Weight: 24kg

Warranty: 10 years (refer to decina.com.au)