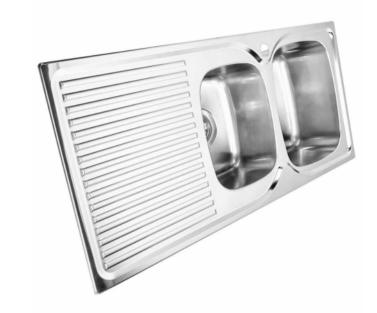

## 1& 3/4 RH Bowl Sink

Product code 139370

**Warranty** 10 year - body, 2 year - wastes,

clips, 1 year - labour

## PRODUCT SPECIFICATIONS

**Colour** Stainless Steel

Material 304 grade 18/10 Stainess Steel

**Configuration** Right Hand Bowls, Left Hand

Drainer

Installation

**Type** 

Top Mount

**Design** Radiused bowl with drainer

**Tap Hole** 1

**Finish** Polished

**Construction** Drawn

Width 1080mm

Height 480mm

**Depth** 201mm

**Bowl 1 Size &** 