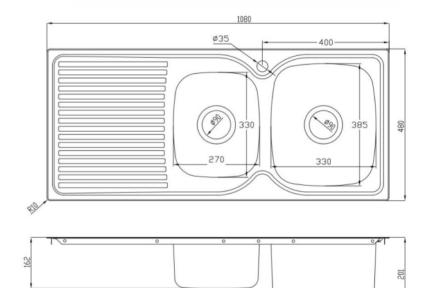

**Design** Radiused bowl with drainer

**Tap Hole** 1

**Finish** Polished

**Construction** Drawn

Width 1080mm

Height 480mm

**Depth** 201mm

**Bowl 1 Size &** 

Capacity

21L

Bowl 2 Size &

Capacity

12L

**Inclusions** Sink

2 x Basket waste

Installation instructions